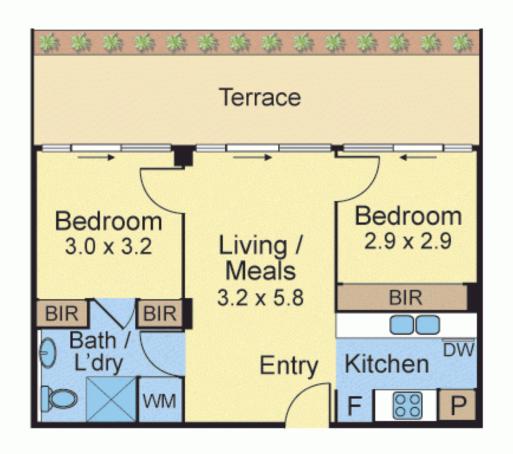

## 403/11 Flockhart Street, Abbotsford

Carspace / Storage Cage

INTERNAL TERRACE TOTAL AREA 57.60 Sqms (6.19 Sqs) Approx 27.90 Sqms (3.00 Sqs) Approx 85.50 Sqms (9.19 Sqs) Approx

Disclaimer: The artist impressions and floorplans are indicative only, are not to scale and do not form part of any Contract of Sale. Any dimensions, finishes or specifications depicted are subject to change without notice.