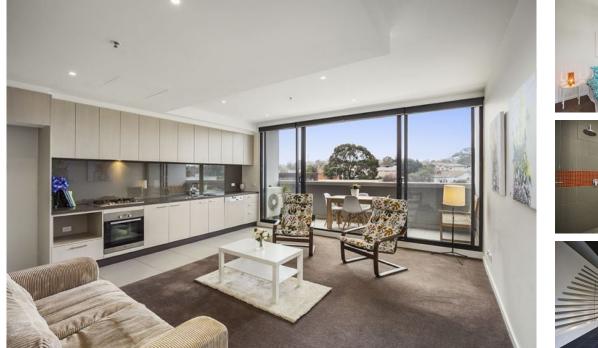

## 2 🎽 2 🐔 1 👄

This stylish modern apartment within the exclusive Mayada' development enjoys the ultimate in convenience and lifestyle afforded by the surrounding shops, cafes, restaurants and transport options with two tram lines on your doorstep and the train within easy walking distance. Comprising two bedrooms, both with built-in-robes and ensuites featuring premium fixtures and fittings. The open plan living and meal areas extend through sliding doors onto an expansive, private entertainer's balcony. The sleek contemporary kitchen offers an abundance of storage, glass splashback and stainless steel Miele appliances including dishwasher and gas cooking. Comfortable and secure with Euro laundry, reverse cycle heating and cooling, security entrance with video intercom, gymnasium, basement car park and storage cage.