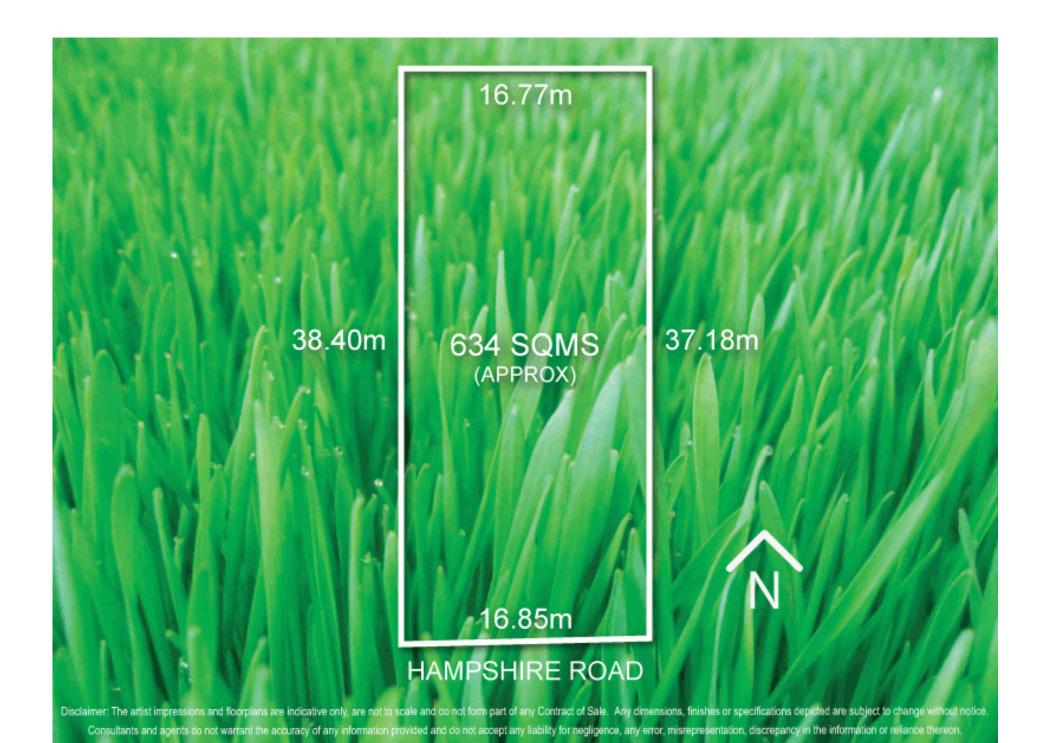

Of equal appeal to investors, this enchanting clinker brick family home with elegant bay windows occupies an elevated garden allotment of approx. 634sqm with prized north-facing rear. Largely unimproved, accommodation includes traditional entry, connecting living and dining rooms, separate kitchen, Main bedroom with ensuite, laundry and lock-up garage.