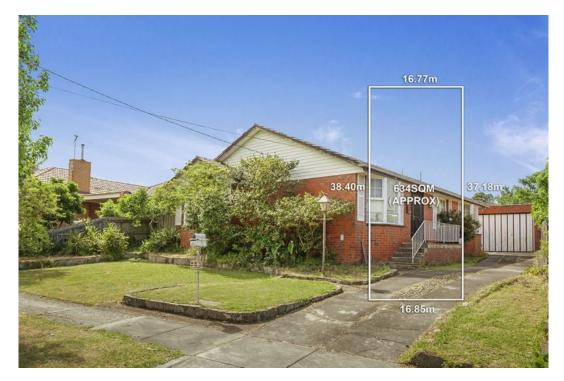

## Prime New Home Site Potential (STCA)

3 🛏 2 🗐 2 👄

Superbly sited in Doncaster's original heartland, this 3 bedroom/2 bathroom colonial-style residence offers enticing knock down/new build opportunities, perfect for developers or location conscious families seeking dream home site credentials (STCA).

Of equal appeal to investors, this enchanting clinker brick family home with elegant bay windows occupies an elevated garden allotment of approx. 634sqm with prized north-facing rear. Largely unimproved, accommodation includes traditional entry, connecting living and dining rooms, separate kitchen, Main bedroom with ensuite, laundry and lock-up garage.