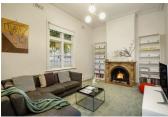

## 3 🋏 1 着 1 🛲

Previously updated to maximise its north-facing rear, a stunning Edwardian profile, convenient corner position and low-maintenance cottage gardens provide the perfect easy living ingredients to this double fronted 3 bedroom brick residence. Offering scope to add your own personal touches as desired, abundantly light interiors include a traditional central hallway with high ceilings, fretwork and polished Baltic pine floors, separate living room with fireplace, updated kitchen (dishwasher), adjoining casual living/ dining spaces showcasing a wall of floor to ceiling north-facing windows, large robed Main bedroom (fireplace) with ornate ceilings and exquisite leadlight casement sashes, tiled laundry/bathroom, ducted heating, air conditioner. Sun-drenched private gardens include an intimate in-ground swimming pool and lockup garage with studio via Belgrave Street.