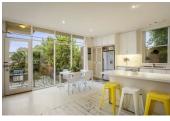

## 3 🋏 1 着 1 🛲

Previously updated to maximise its north-facing rear, a stunning Edwardian profile, convenient corner position and low-maintenance cottage gardens provide the perfect easy living ingredients to this double fronted 3 bedroom brick residence. Offering scope to add your own personal touches as desired, abundantly light interiors include a traditional central hallway with high ceilings, fretwork and polished Baltic pine floors, separate living room with fireplace, updated kitchen (dishwasher), adjoining casual living/ dining spaces showcasing a wall of floor to ceiling north-facing windows, large robed Main bedroom (fireplace) with ornate ceilings and exquisite leadlight casement sashes, tiled laundry/bathroom, ducted heating, air conditioner. Sun-drenched private gardens include an intimate in-ground swimming pool and lockup garage with studio via Belgrave Street.