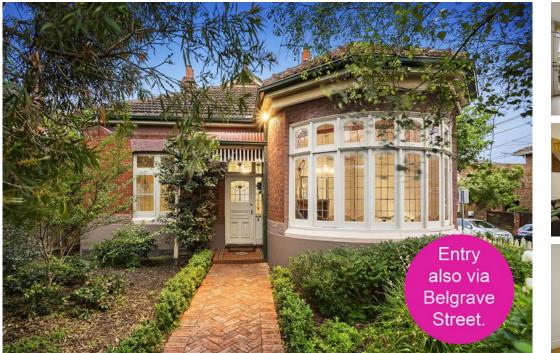

## Hawthorn 171 Riversdale Road

## 3 🋏 1 着 1 🛲

Previously updated to maximise its north-facing rear, a stunning Edwardian profile, convenient corner position and low-maintenance cottage gardens provide the perfect easy living ingredients to this double fronted 3 bedroom brick residence. Offering scope to add your own personal touches as desired, abundantly light interiors include a traditional central hallway with high ceilings, fretwork and polished Baltic pine floors, separate living room with fireplace, updated kitchen (dishwasher), adjoining casual living/ dining spaces showcasing a wall of floor to ceiling north-facing windows, large robed Main bedroom (fireplace) with ornate ceilings and exquisite leadlight casement sashes, tiled laundry/bathroom, ducted heating, air conditioner. Sun-drenched private gardens include an intimate in-ground swimming pool and lockup garage with studio via Belgrave Street.