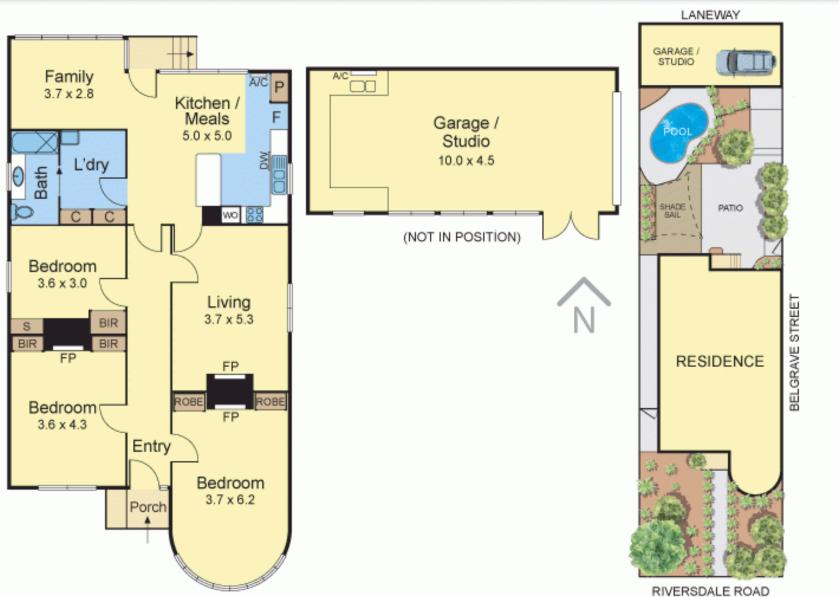

## 3 🋏 1 着 1 🛲

Previously updated to maximise its north-facing rear, a stunning Edwardian profile, convenient corner position and low-maintenance cottage gardens provide the perfect easy living ingredients to this double fronted 3 bedroom brick residence. Offering scope to add your own personal touches as desired, abundantly light interiors include a traditional central hallway with high ceilings, fretwork and polished Baltic pine floors, separate living room with fireplace, updated kitchen (dishwasher), adjoining casual living/ dining spaces showcasing a wall of floor to ceiling north-facing windows, large robed Main bedroom (fireplace) with ornate ceilings and exquisite leadlight casement sashes, tiled laundry/bathroom, ducted heating, air conditioner. Sun-drenched private gardens include an intimate in-ground swimming pool and lockup garage with studio via Belgrave Street.

171 Riversdale Road

Evan Lykourinos

Phone :0398152999 Mobile :0414555455 Email :enquiries@bekdonrichards.com.au

171 Riversdale Road, HAWTHORN

Disclaimer: The artist impressions and floorplans are indicative only, are not to scale and do not form part of any Contract of Sale. Any dimensions, finishes or specifications depicted are subject to change without notice. Consultants and agents do not warrant the accuracy of any information provided and do not accept any liability for negligence, any error, misrepresentation, discrepancy in the information or reliance thereon.