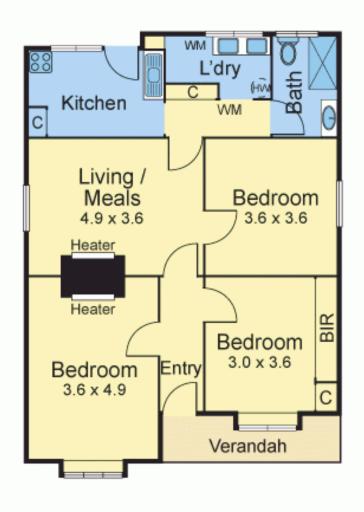

## **Endless Opportunities Prime Position**

Superb, original double fronted Victorian weatherboard home on 451sqm (approximately), ready for you to create your dream home, subject to council approval or simply move straight in. A traditional floor plan with period features throughout including 10ft (appox.) high ceilings, OFP, 3 spacious bedrooms, large lounge room and sun drenched front veranda. With magnificent Baltic pine timber floors and convenient right of carriage way access for 2 off street car parks completing the picture. With everything in close proximity in this highly sought after area, there are trams at the end of the street, a stone's throw to Kew Junction and easy access to Melbourne's premier schools. These exceptional opportunities are few and far between, so be quick to seize this one.

## 153 Derby Street, KEW

N)