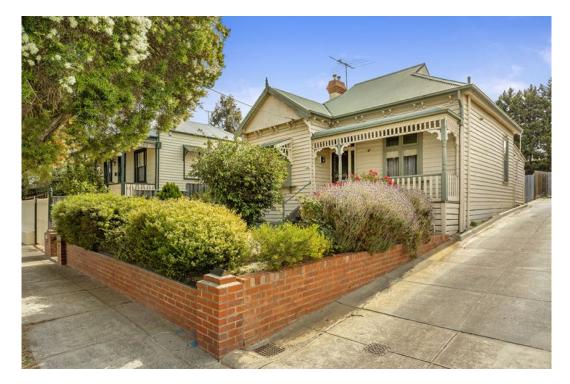

## **Endless Opportunities Prime Position**

Superb, original double fronted Victorian weatherboard home on 451sqm (approximately), ready for you to create your dream home, subject to council approval or simply move straight in. A traditional floor plan with period features throughout including 10ft (appox.) high ceilings, OFP, 3 spacious bedrooms, large lounge room and sun drenched front veranda. With magnificent Baltic pine timber floors and convenient right of carriage way access for 2 off street car parks completing the picture. With everything in close proximity in this highly sought after area, there are trams at the end of the street, a stone's throw to Kew Junction and easy access to Melbourne's premier schools. These exceptional opportunities are few and far between, so be quick to seize this one.

## 153 Derby Street, KEW

N)