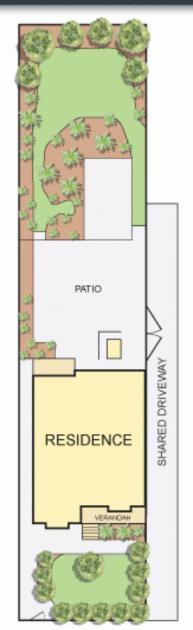

## **Endless Opportunities Prime Position**

Superb, original double fronted Victorian weatherboard home on 451sqm (approximately), ready for you to create your dream home, subject to council approval or simply move straight in. A traditional floor plan with period features throughout including 10ft (appox.) high ceilings, OFP, 3 spacious bedrooms, large lounge room and sun drenched front veranda. With magnificent Baltic pine timber floors and convenient right of carriage way access for 2 off street car parks completing the picture. With everything in close proximity in this highly sought after area, there are trams at the end of the street, a stone's throw to Kew Junction and easy access to Melbourne's premier schools. These exceptional opportunities are few and far between, so be quick to seize this one.

## 153 Derby Street, KEW

N)