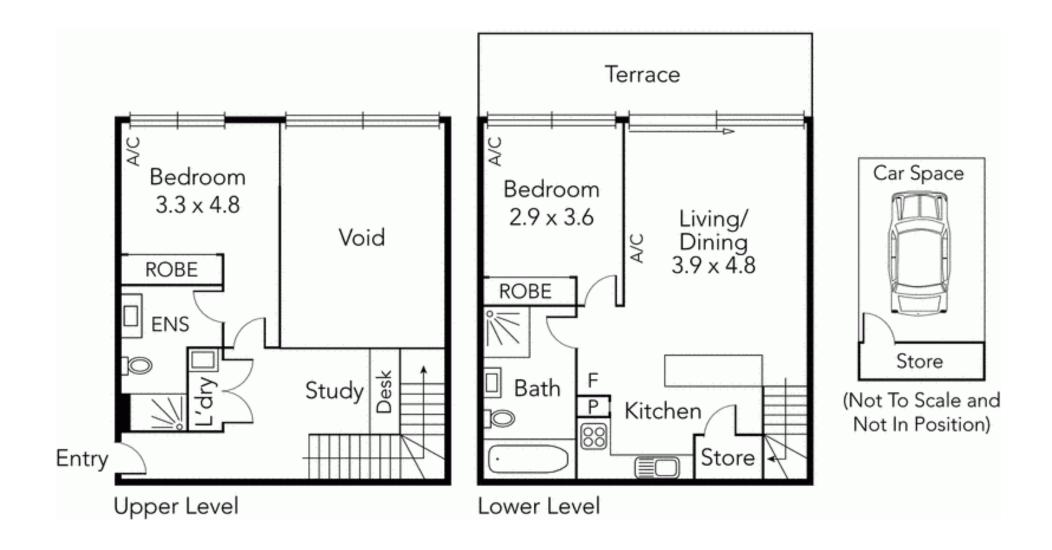

## Vogue Living in a Prime Location

2 🛏 2 🗐 1 👄

Entry via Younger Street.

This contemporary stunning two storey boutique town apartment with an inspiring loft style design that emphasises on open plan living is sure to impress. Positioned to offer the ultimate in lifestyle and location just moments from bus and tram networks and walking distance to Merri Creek bike trails this 120 sqm (approx.) town apartment delivers a clever balance of space, style and convenience.

Comprising two generously sized bedrooms both featuring BIRs, the master bedroom with sleek well-appointed ensuite, secondary bathroom with bath and separate shower, and study alcove with built-in-desk. The modern stylish kitchen includes Caesar Stone bench tops with breakfast bar, glass splash backs, brand rew stamesteel European appliances and ample cupboard and storage space. The open plan living and dining area features floor-to-ceiling windows and extends onto