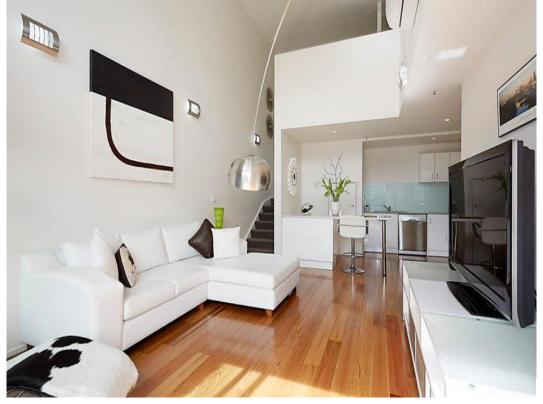

## Vogue Living in a Prime Location

2 🛏 2 🗐 1 👄

Entry via Younger Street.

This contemporary stunning two storey boutique town apartment with an inspiring loft style design that emphasises on open plan living is sure to impress. Positioned to offer the ultimate in lifestyle and location just moments from bus and tram networks and walking distance to Merri Creek bike trails this 120 sqm (approx.) town apartment delivers a clever balance of space, style and convenience.

Comprising two generously sized bedrooms both featuring BIRs, the master bedroom with sleek well-appointed ensuite, secondary bathroom with bath and separate shower, and study alcove with built-in-desk. The modern stylish kitchen includes Caesar Stone bench tops with breakfast bar, glass splash backs, brand rew stamesteel European appliances and ample cupboard and storage space. The open plan living and dining area features floor-to-ceiling windows and extends onto