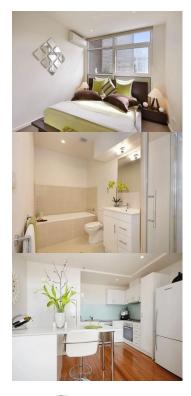

Comprising two generously sized bedrooms both featuring BIRs, the master bedroom with sleek well-appointed ensuite, secondary bathroom with bath and separate shower, and study alcove with built-in-desk. The modern stylish kitchen includes Caesar Stone bench tops with breakfast bar, glass splash backs, brand rew stamesteel European appliances and ample cupboard and storage space. The open plan living and dining area features floor-to-ceiling windows and extends onto