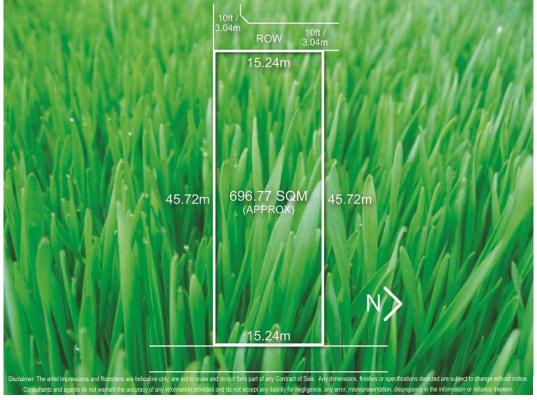

Highlighted by an exceptionally deep northwest facing garden with wide right of way, this enchanting original c1917 timber residence represents an exciting opportunity to renovate and extend or alternatively to rebuild or re-develop (STCA) in the heart of prestige Deepdene. Inviting period allure defines the elegant sitting room, generous living room with gas heater, main bedroom, two further bedrooms and bathroom. The original kitchen with meals area and scullery lead out to the very deep northwest facing