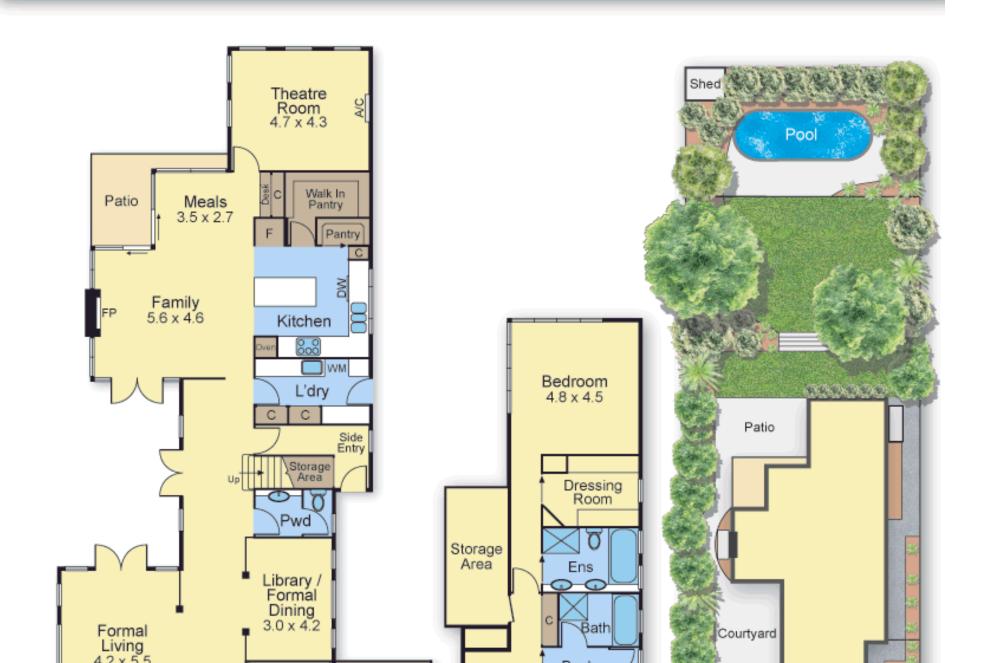

## Stylishly Impressive Family Home

5 🛏 4 🗐 1 👄

Inspired by modern excellence this luxuriously large two storey family home convenes every lifestyle need with a sensational standard of living. This Fasham Johnson architecturally designed home conveys the sense of light and space flowing from one room to another. An impressive entrance opening out to polished floors delivers a welcoming family home. Downstairs provides guest room with adjoining ensuite, study, library, open plan kitchen and laundry with abundant storage. Formal lounge room complemented by surrounding stylish lighting features opens out to an inviting and picturesque courtyard and BBQ area. Additional family room with open fire place and theatre room will continue to amaze you of the space this wonderful home provides. Once being enchanted by the picturesque garden and solar in ground pool, upstairs will invite you to a superb family living area. A further four bedrooms, 29 Acheron Avenue

## 29 Acheron Avenue, Camberwell