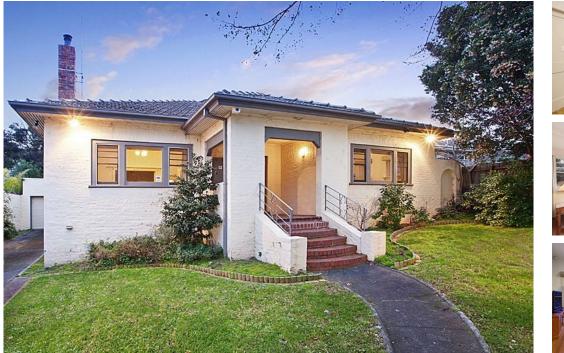

## Hawthorn East 6 Hugh Street

## 4 🎽 2 🐔 2 🛲

This delightful period brick family home in the sought after leafy suburb of Hawthorn East is conveniently positioned close to the new Tooronga Complex, Monash Freeway, parks and transport with access through Canterbury Place. Comprising four bedrooms - main bedroom with en suite and WIR, formal dining and living both with open fire places, separate laundry, central bathroom, heating, alarm system and double lock-up garage. The bright open plan living, meals and kitchen area flows out onto a split level backyard with large paved patio and raised timber decking - perfect for outdoor entertaining. With charming features including stained glass windows and internal doors, polished timber floors and wall paneling, this property presents comfortable family living with the opportunity and scope to put your own mark on it.