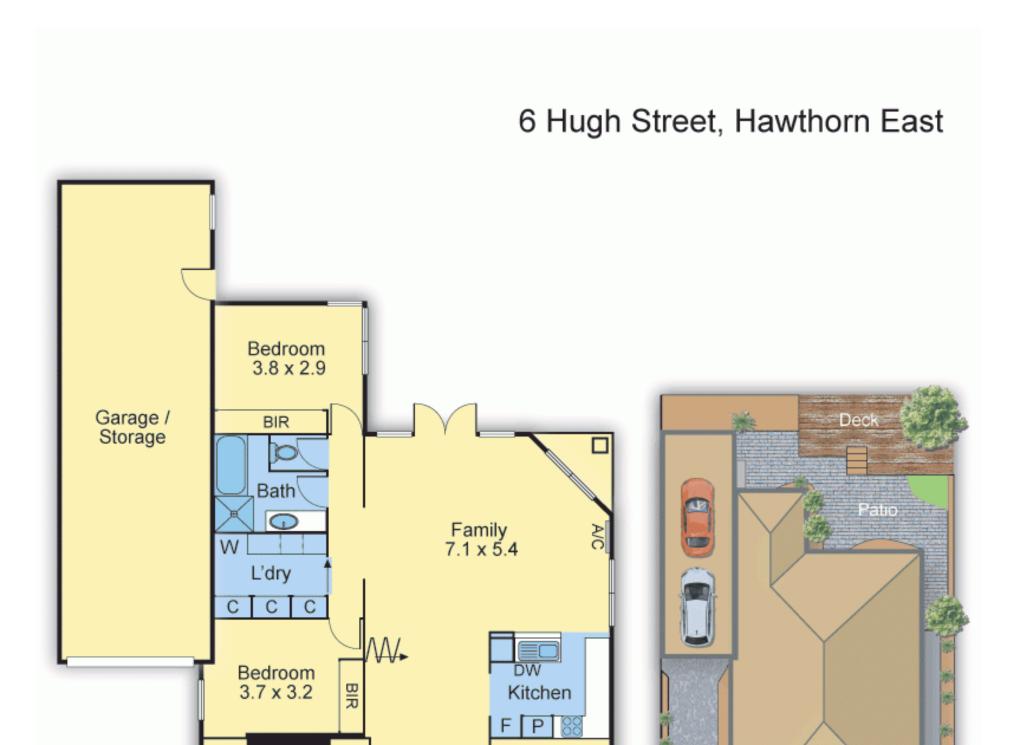

## Hawthorn East 6 Hugh Street

## 4 🎽 2 🐔 2 🛲

This delightful period brick family home in the sought after leafy suburb of Hawthorn East is conveniently positioned close to the new Tooronga Complex, Monash Freeway, parks and transport with access through Canterbury Place. Comprising four bedrooms - main bedroom with en suite and WIR, formal dining and living both with open fire places, separate laundry, central bathroom, heating, alarm system and double lock-up garage. The bright open plan living, meals and kitchen area flows out onto a split level backyard with large paved patio and raised timber decking - perfect for outdoor entertaining. With charming features including stained glass windows and internal doors, polished timber floors and wall paneling, this property presents comfortable family living with the opportunity and scope to put your own mark on it.