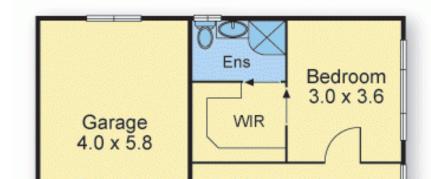

Comprising four generously sized bedrooms, main with WIR and ensuite, large natural-light filled joint dining and living room area, sizeable kitchen with an abundance of cupboard and bench space, laundry and central bathroom with spa. The bright and spacious family room opens onto a northerly facing paved patio overlooking the fantastically large grassed and landscaped garden - great for kids and for entertaining.