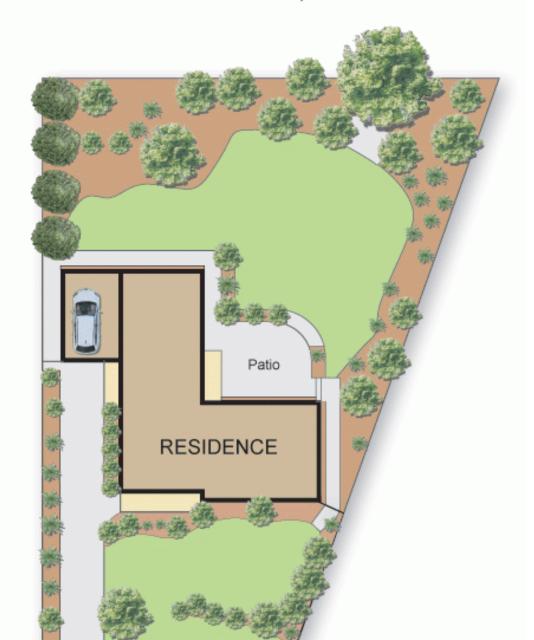

## Impressive Home, Dream Position

4 🛏 2 🗐 1 👄

Situated at the end of a peaceful cul-de-sac, this delightful brick veneer family home boasts an incredible position within minutes of Heathmont Village shops and train station, HE Parker Reserve and schools.

Comprising four generously sized bedrooms, main with WIR and ensuite, large natural-light filled joint dining and living room area, sizeable kitchen with an abundance of cupboard and bench space, laundry and central bathroom with spa. The bright and spacious family room opens onto a northerly facing paved patio overlooking the fantastically large grassed and landscaped garden - great for kids and for entertaining.

## 5 Alkira Court, Heathmont