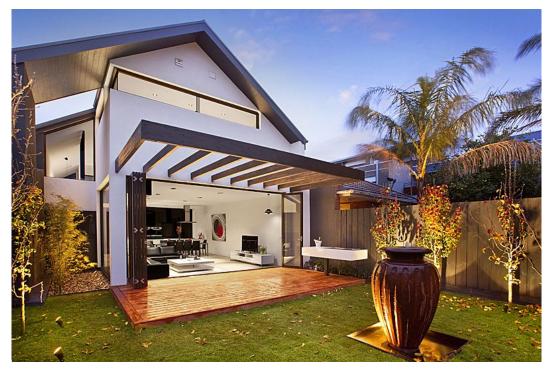

## SPACE & SERENITY IN THE HEART OF RICHMOND 3 ⊨ 3 € 1 €

Perfectly positioned between Bridge Road and Swan Street sits this brand new Contemporary styled home. Creating a superb sense of homeliness with a new age twist which is noticed upon entering, as you immediately are struck by the size and space of the home. Greeted by the feature black chandelier, polish concrete and a vaulted ceiling, you get a feel of what is to come. Down stairs the home has an all black powder room, wide single garage, laundry with storage cupboards all leading to the open plan kitchen, dining and living areas which completely open up onto the deck and BBQ area. A picturesque yard includes established ornamental pears surrounding the properties boundary and a dominant water feature adds to providing pure serenity to the living space. In addition, the north facing floor to ceiling window exposes a bamboo garden, all of which comes to life at night when the lighting kicks 154 Mary Street