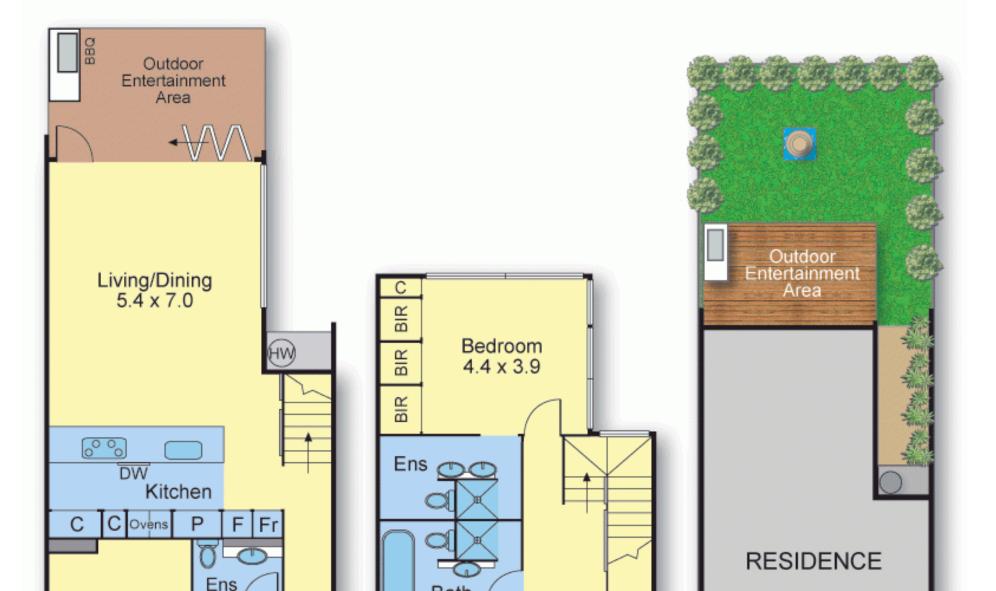

## SPACE & SERENITY IN THE HEART OF RICHMOND 3 ⊨ 3 € 1 €

Perfectly positioned between Bridge Road and Swan Street sits this brand new Contemporary styled home. Creating a superb sense of homeliness with a new age twist which is noticed upon entering, as you immediately are struck by the size and space of the home. Greeted by the feature black chandelier, polish concrete and a vaulted ceiling, you get a feel of what is to come. Down stairs the home has an all black powder room, wide single garage, laundry with storage cupboards all leading to the open plan kitchen, dining and living areas which completely open up onto the deck and BBQ area. A picturesque yard includes established ornamental pears surrounding the properties boundary and a dominant water feature adds to providing pure serenity to the living space. In addition, the north facing floor to ceiling window exposes a bamboo garden, all of which comes to life at night when the lighting kicks 154 Mary Street