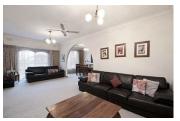

Upstairs comprises main bedroom with en suite and WIR, one bedroom with WIR and two others with BIR's, central bathroom with separate toilet and laundry. The kitchen leads in one direction to the family room with adjoining terrace overlooking the large grassed backyard, and in the other direction leads into the open plan lounge, living and dining area which flows onto a northerly facing terrace.