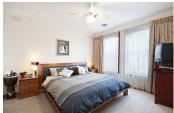

Upstairs comprises main bedroom with en suite and WIR, one bedroom with WIR and two others with BIR's, central bathroom with separate toilet and laundry. The kitchen leads in one direction to the family room with adjoining terrace overlooking the large grassed backyard, and in the other direction leads into the open plan lounge, living and dining area which flows onto a northerly facing terrace.