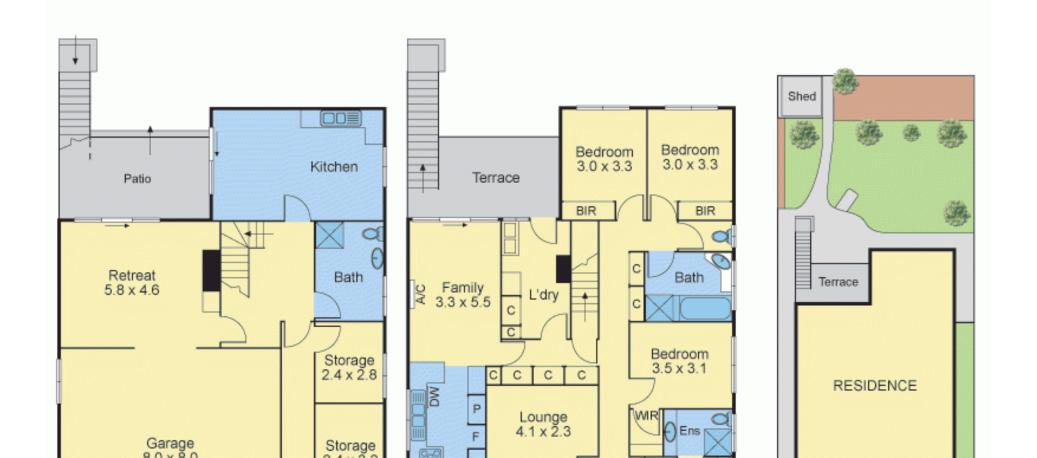

## Fabulous Family Home

4 🛏 3 🗐 2 👄

This fantastically spacious two storey brick veneer family home is located on a quiet tree lined street in an enviable position in Camberwell that boasts easy access to transportation, parks, schools, Tooronga Village, the Monash Freeway and Camberwell Junction.

Upstairs comprises main bedroom with en suite and WIR, one bedroom with WIR and two others with BIR's, central bathroom with separate toilet and laundry. The kitchen leads in one direction to the family room with adjoining terrace overlooking the large grassed backyard, and in the other direction leads into the open plan lounge, living and dining area which flows onto a northerly facing terrace.