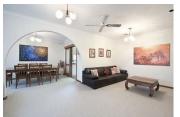

Upstairs comprises main bedroom with en suite and WIR, one bedroom with WIR and two others with BIR's, central bathroom with separate toilet and laundry. The kitchen leads in one direction to the family room with adjoining terrace overlooking the large grassed backyard, and in the other direction leads into the open plan lounge, living and dining area which flows onto a northerly facing terrace.