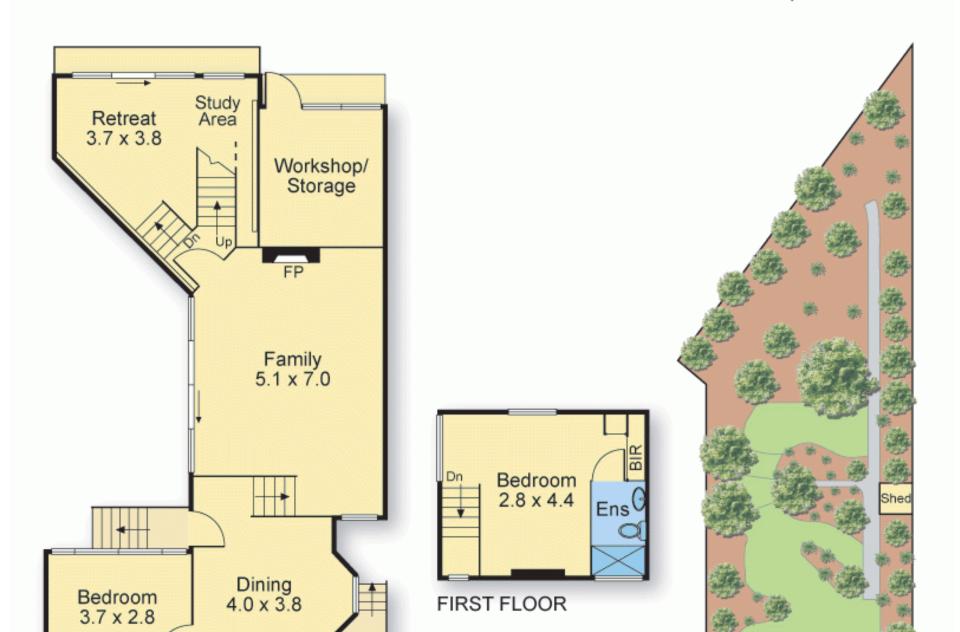

## Position & Potential on 1230sqm (approx)!!

Situated on a substantial block of 1230 sq metres (approx) this property is a prime opportunity in a premium area of Glen Iris with Camberwell Junction and the Monash Freeway within minutes drive. With excellent potential for renovation, building and/or development (STCA) it offers spacious family living in a quiet leafy street, with the convenience of easy access to trains, trams, buses, parks, schools, the local shops as well as Tooronga Village.

Comprising four generously sized bedrooms, main with en suite and BIR, formal living area, study and children's play room, the split level open plan meals and second large living area flow onto a northerly facing courtyard leading to a large mature backyard. Additional features include ducted heating, water tank, excellent enclosed under-house storage and carport.