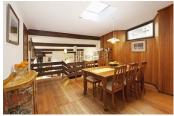

Comprising four generously sized bedrooms, main with en suite and BIR, formal living area, study and children's play room, the split level open plan meals and second large living area flow onto a northerly facing courtyard leading to a large mature backyard. Additional features include ducted heating, water tank, excellent enclosed under-house storage and carport.