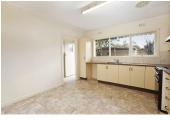

## 3 🎽 1 🐔 2 🛲

With an abundance of opportunities, this elevated three bedroom brick veneer residence is awaiting someone to add their modern touch. Internally comprising three bedrooms generous kitchen with gas cooking and adjoining informal meals area, a central bathroom with separate toilet. The living/dining area receives an abundance of natural sun-light. Other features include heating, large laundry, double garage, quality carpets with floorboards underneath and easy access to Eastern Freeway, schools and both Doncaster Westfield and Box Hill Central Shopping Centres. This property may also suit someone looking to do a small dual occupancy (subject to council approval) Features; Close to Public Transport and Eastern Freeway, Kerrimuir Primary School, Shops, Private Rear Yard, Double Garage & Free standing Granny Flat. Land: 600spm approx.