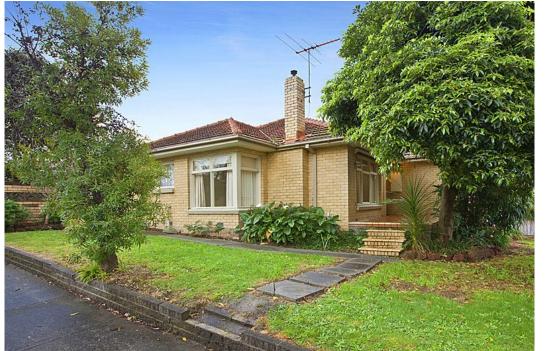

## Box Hill North 59 Heathfield Rise

## Elevated Corner Block with Family Appeal!!

## 3 🎽 1 🐔 2 🛲

With an abundance of opportunities, this elevated three bedroom brick veneer residence is awaiting someone to add their modern touch. Internally comprising three bedrooms generous kitchen with gas cooking and adjoining informal meals area, a central bathroom with separate toilet. The living/dining area receives an abundance of natural sun-light. Other features include heating, large laundry, double garage, quality carpets with floorboards underneath and easy access to Eastern Freeway, schools and both Doncaster Westfield and Box Hill Central Shopping Centres. This property may also suit someone looking to do a small dual occupancy (subject to council approval) Features; Close to Public Transport and Eastern Freeway, Kerrimuir Primary School, Shops, Private Rear Yard, Double Garage & Free standing Granny Flat. Land: 600spm approx.