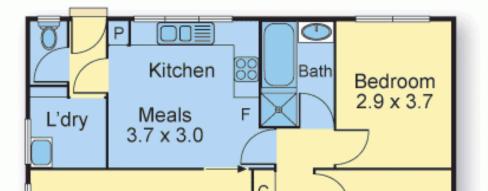

## 3 🎽 1 🐔 2 🛲

With an abundance of opportunities, this elevated three bedroom brick veneer residence is awaiting someone to add their modern touch. Internally comprising three bedrooms generous kitchen with gas cooking and adjoining informal meals area, a central bathroom with separate toilet. The living/dining area receives an abundance of natural sun-light. Other features include heating, large laundry, double garage, quality carpets with floorboards underneath and easy access to Eastern Freeway, schools and both Doncaster Westfield and Box Hill Central Shopping Centres. This property may also suit someone looking to do a small dual occupancy (subject to council approval) Features; Close to Public Transport and Eastern Freeway, Kerrimuir Primary School, Shops, Private Rear Yard, Double Garage & Free standing Granny Flat. Land: 600spm approx.