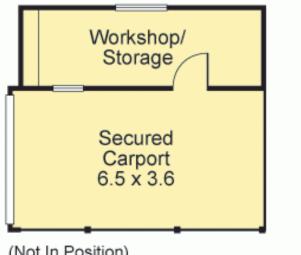

## 3 🎽 1 🐔 2 🛲

With an abundance of opportunities, this elevated three bedroom brick veneer residence is awaiting someone to add their modern touch. Internally comprising three bedrooms generous kitchen with gas cooking and adjoining informal meals area, a central bathroom with separate toilet. The living/dining area receives an abundance of natural sun-light. Other features include heating, large laundry, double garage, quality carpets with floorboards underneath and easy access to Eastern Freeway, schools and both Doncaster Westfield and Box Hill Central Shopping Centres. This property may also suit someone looking to do a small dual occupancy (subject to council approval) Features; Close to Public Transport and Eastern Freeway, Kerrimuir Primary School, Shops, Private Rear Yard, Double Garage & Free standing Granny Flat. Land: 600spm approx.