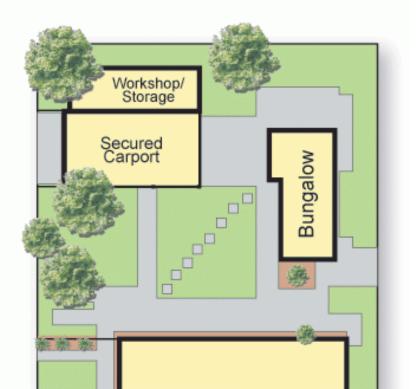

ntral bathroom with separate toilet. The living/dining area receives an abundance of natural sun-light. Other features include heating, large laundry, double garage, quality carpets with floorboards underneath and easy access to Eastern Freeway, schools and both Doncaster Westfield and Box Hill Central Shopping Centres. This property may also suit someone looking to do a small dual occupancy (subject to council approval) Features; Close to Public Transport and Eastern Freeway, Kerrimuir Primary School, Shops, Private Rear Yard, Double Garage & Free standing Granny Flat. Land: 600spm approx.

59 Heathfield Rise



Evan Lykourinos

Phone :0398152999 Mobile :0414555455 Email :enquiries@bekdonrichards.com.au



## 59 Heathfield Rise, Box Hill North



(Not In Position)



(Not In Position)