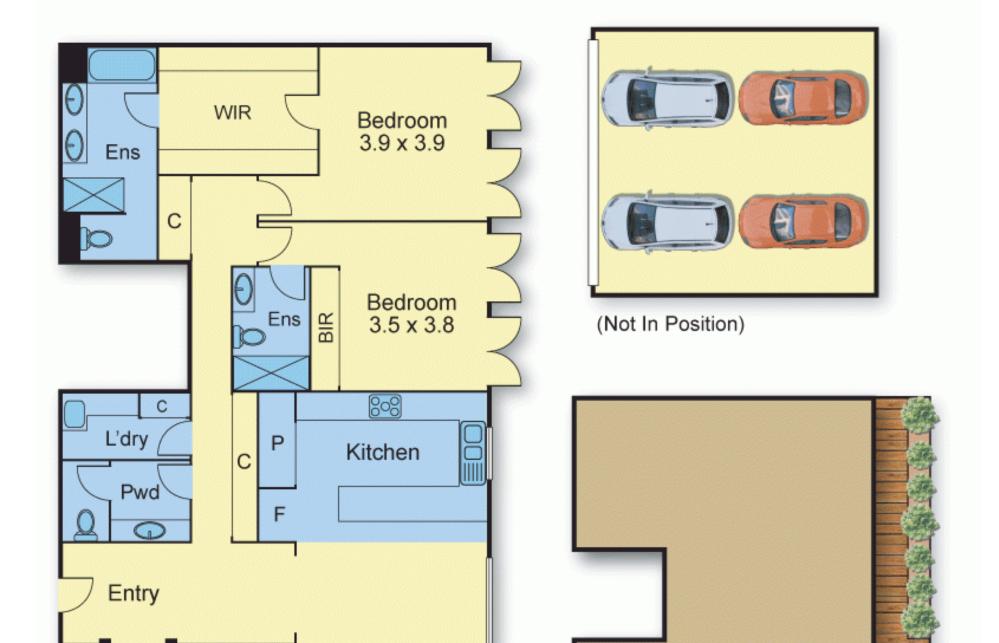

## 'VERSAILLES' - Enjoy The Journey

2 🛏 2 🗐 4 👄

This spectacular ground level apartment enjoys the exclusive environs of 'Versailles', a designer address in which French style influences are interpreted in a way that perfectly fits a prestigious position by Brighton beach. An elegant entrance and superb marble foyer precede the apartment's private, instantly inviting proportions including large living and dining areas accompanied by an expansive courtyard that brings the outside in. Ideal for entertaining, equally successful for refined relaxation, these beautiful spaces are served in style by an open-plan kitchen illustrative of a perfectionist's approach to quality. Two luxurious bedrooms accompanied by an opulent ensuite and central bathroom provide seductive accommodation in an apartment where only one standard -the best- has been applied. Heating/cooling, comprehensive security and four car garage. A landmark when launched, still 5/4 Were Street