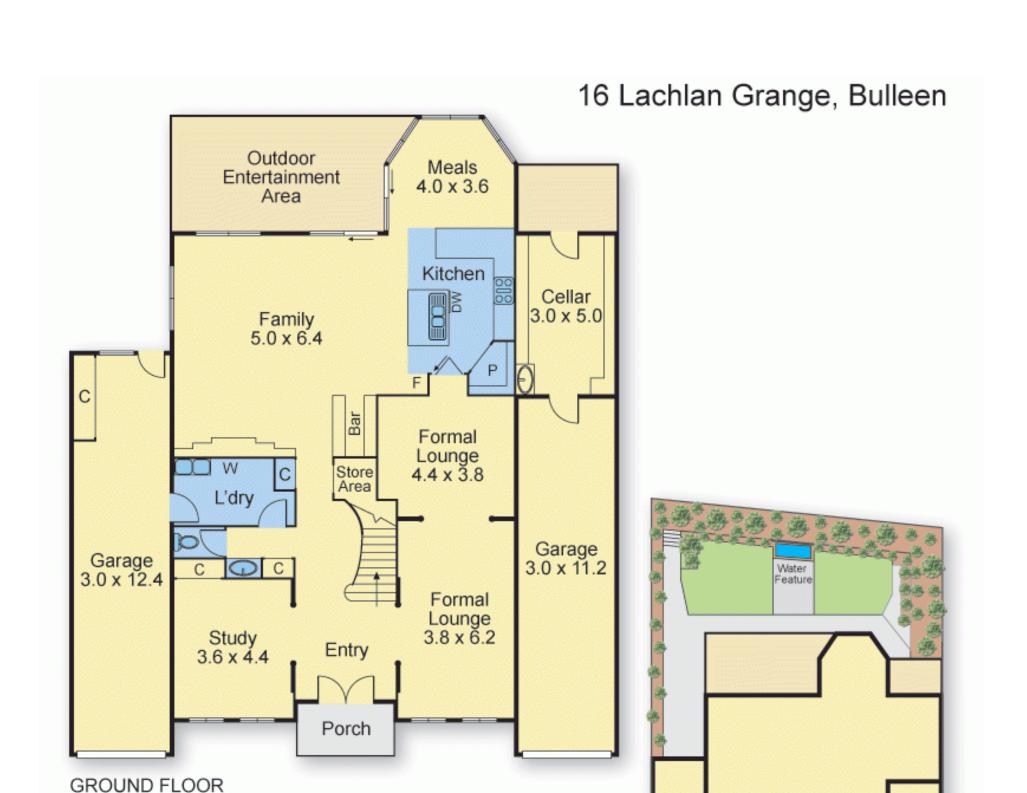

## **Elevated Family Grandeur**

Presented to perfection and designed to truly impress this Georgian style mansion displays the ornate dcor, luxurious space and family comfort that allow an air of informal elegance to exist within a formal environment. Ten main rooms allows each family member to find their own place and with four bedrooms, plus formal and casual living and dining rooms- as well as a superb study- there is no shortage of space for living, dining, working from home and entertaining.

Words barely describe the stunning quality and detail that has been invested in this exquisite dcor which is complemented by gorgeous swag 'n' tail drapes and the sunshine filters through leadlight glass to create attractive and impressive rooms. Timber cabinets add warmth to a kitchen that overlooks and enormous family room with bar- the entertaining here usually continues alfresco in the