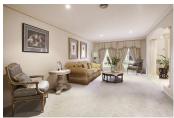

Words barely describe the stunning quality and detail that has been invested in this exquisite dcor which is complemented by gorgeous swag 'n' tail drapes and the sunshine filters through leadlight glass to create attractive and impressive rooms. Timber cabinets add warmth to a kitchen that overlooks and enormous family room with bar- the entertaining here usually continues alfresco in the