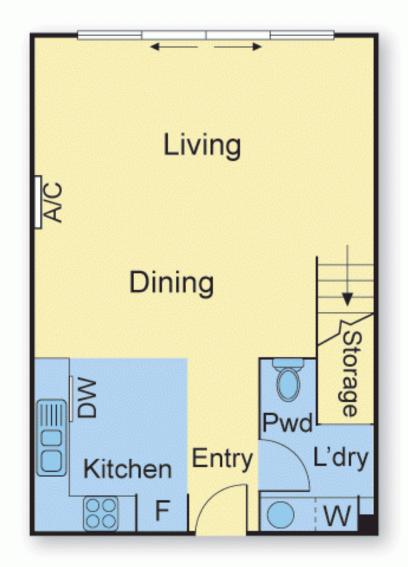

## 9/2-4 Park Road, Surrey Hills

Secured Carspace (Not In Position)

(Not In Position)

**GROUND FLOOR** 