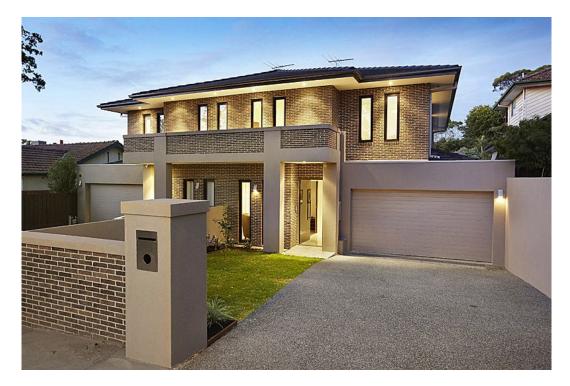

## **Under Offer**

4 🛏 3 🗐 2 👄

For those that enjoy being surrounded by the finest fixtures and fittings, here is a four-bedroom home that boasts the highest quality craftsmanship and modern design elements. The fluid, two-level layout decorated with savvy finishings, striking design features, luxurious bathroom fit-outs and a superb collection of indoor-outdoor areas is an entertainer's dream. Stylish designer kitchen takes centre stage in the grand open plan setting, impressing with its commanding island bench, CaesarStone benchtops and stainless steel Miele appliances. Contemporary gas open fireplace in the family living ensures you're kept warm during the cooler months, while the summer heat won't be an issue here thanks to the home's refrigerated cooling. If the indoor entertaining options are not enough, the spectacular outdoor area completes the picture, boasting a sublime in-ground pool and magnificent landscaped 57A St Helens Road

## 57A St Helens Road, Hawthorn East