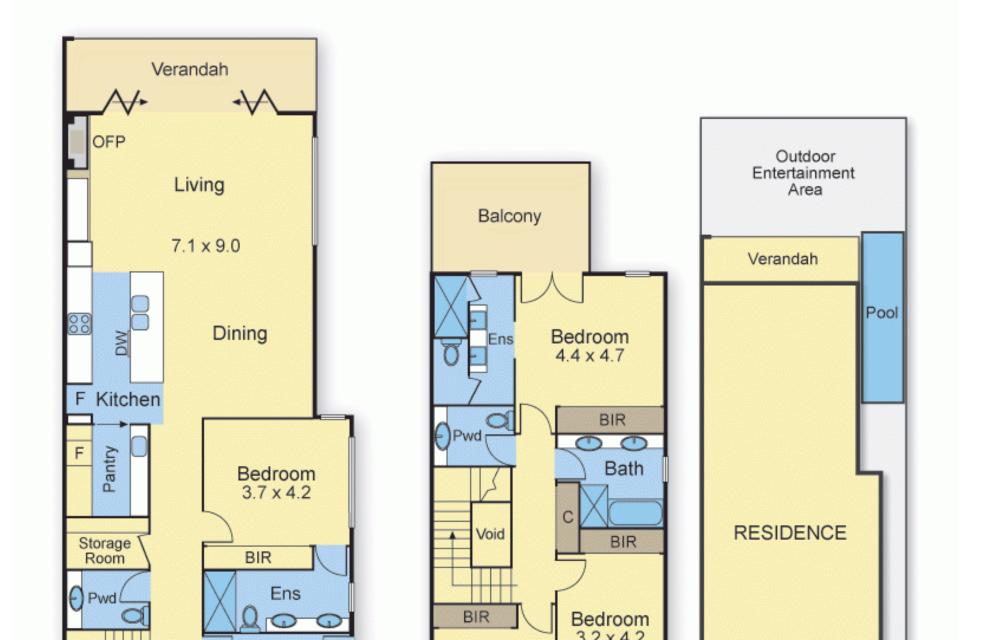

## **Under Offer**

4 🛏 3 🗐 2 👄

For those that enjoy being surrounded by the finest fixtures and fittings, here is a four-bedroom home that boasts the highest quality craftsmanship and modern design elements. The fluid, two-level layout decorated with savvy finishings, striking design features, luxurious bathroom fit-outs and a superb collection of indoor-outdoor areas is an entertainer's dream. Stylish designer kitchen takes centre stage in the grand open plan setting, impressing with its commanding island bench, CaesarStone benchtops and stainless steel Miele appliances. Contemporary gas open fireplace in the family living ensures you're kept warm during the cooler months, while the summer heat won't be an issue here thanks to the home's refrigerated cooling. If the indoor entertaining options are not enough, the spectacular outdoor area completes the picture, boasting a sublime in-ground pool and magnificent landscaped 57A St Helens Road

## 57A St Helens Road, Hawthorn East