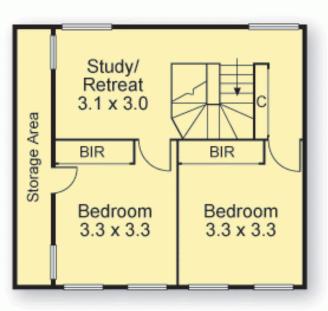

Two downstairs bedrooms sharing two bathrooms precede upstairs dimensions featuring two further bedrooms surrounding a generous study/retreat space. Ducted vacuum, central heating and evaporative cooling. Tandem double garage plus off street parking completes ideal modern environs.

## 208 Mont Albert Road, Surrey Hills

FIRST FLOOR