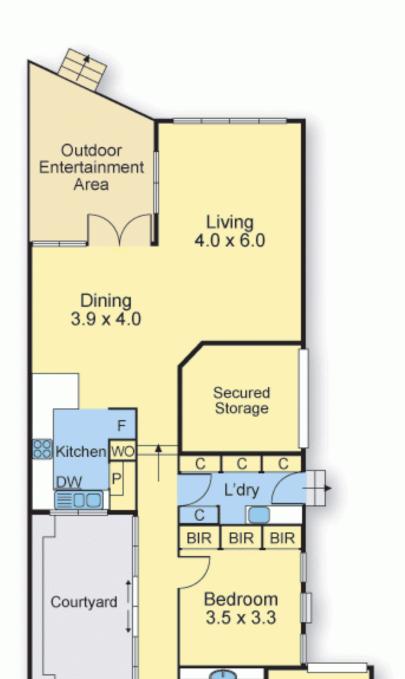

## Spacious, Chic & Family Appeal

The design of this bright family residence brings low maintenance ease and modern luxury together in a style that ensures immediate enjoyment. Gleaming polished floors and pleasing proportions define an inviting living/dining domain accompanied by a decked entertaining above a private rear garden while open plan kitchen efficiency is complemented by attractive aspects over a central courtyard.

Two downstairs bedrooms sharing two bathrooms precede upstairs dimensions featuring two further bedrooms surrounding a generous study/retreat space. Ducted vacuum, central heating and evaporative cooling. Tandem double garage plus off street parking completes ideal modern environs.