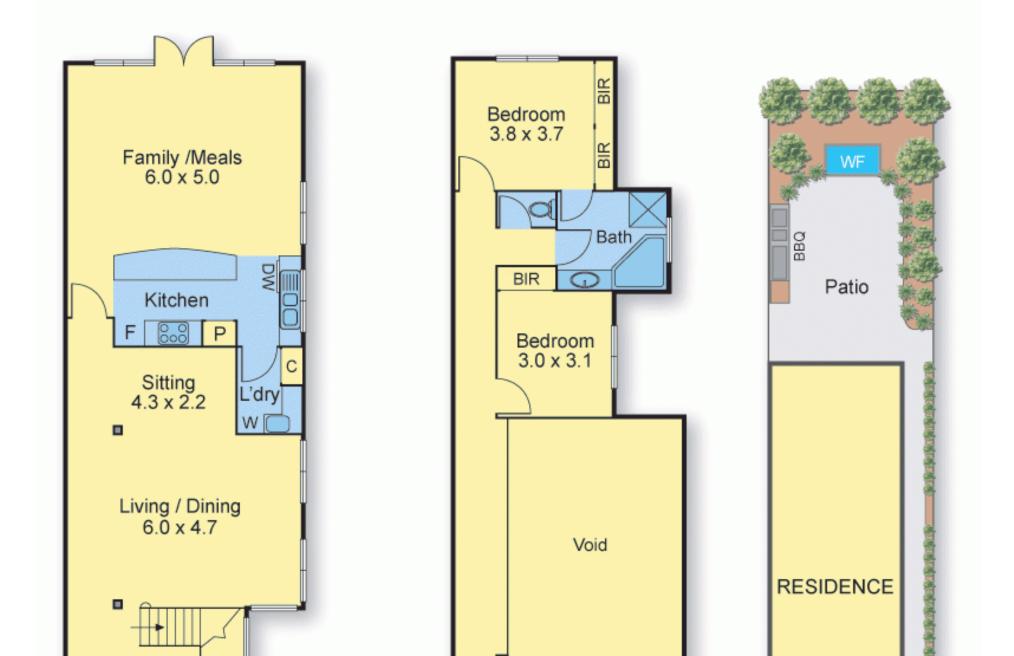

## OWNER SAYS SELL!! A Picture Of Townhouse Excellence

4 🛏 3 🗐 1 👄

Appealing from first impression to final detail, this luxurious modern townhouse responds in style to every lifestyle requirement. Proximity to local cafes and shops, trams and Camberwell Junction enhance the immense of attraction of impeccably presented spaces. Large central living/dining areas and a separate living/meals domain convey exceptional quality served by an open-plan kitchen featuring gleaming granite surfaces and appliances by Bosch and Ilve. Beyond, a landscaped courtyard with water feature and barbeque kitchen entertains amidst leafy elegance.

## 36A Pleasant Road, Hawthorn East