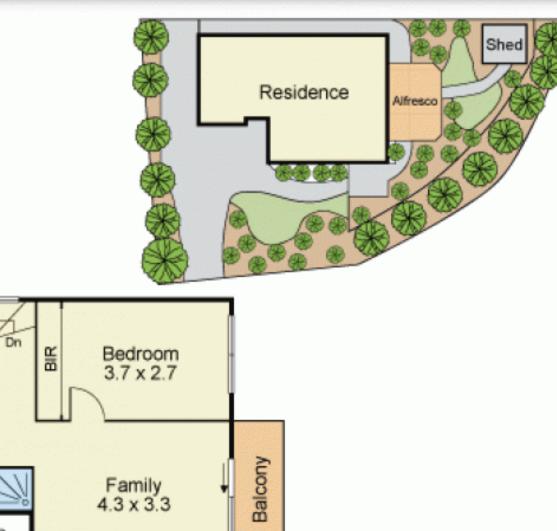

## 4 🎽 2 4 👄

LOOK NO FURTHER! On the high side of the road with commanding views, this large family home will suit the astute purchaser wanting a large well-built solid residence with space and convenience and at a great price. As you walk in you are greeted with a sense of space, with 2 split-levels the property offers four bedrooms plus mezzanine study/retreat, master bedroom with robe and ensuite, formal lounge and separate dining bathed in natural light. A well-appointed kitchen with large and spacious meals and family room, heating that keeps the house warm in winter and cooling for those hot summer days. The kitchen meals area overlooks the covered entertaining area (including generous pergola that gives it protection all year round) and a beautifully landscaped backyard with plenty of room for the kids to play.

## 2 NANDALY COURT, GREENSBOROUGH

FIRST FLOOR

Bath