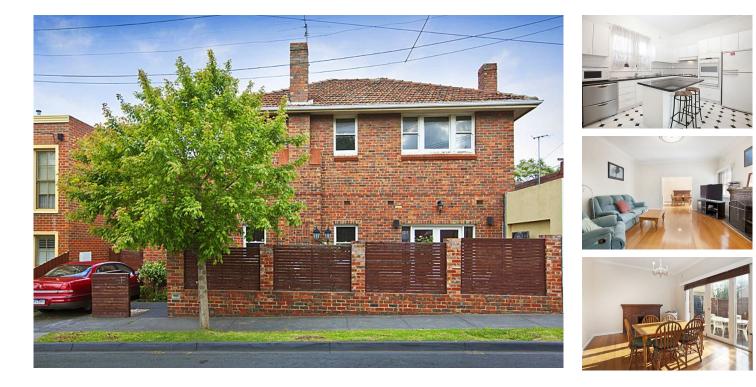

## Hawthorn 2/173 Riversdale Road

## Art Deco Delight

## 3 🎽 1 🐔 1 🛲

This well presented three bedroom home is set just off Riversdale Road. Upstairs offers three good size bedrooms, second and master bedroom with large built in robes and a large central bathroom with bath and shower. Downstairs offers light filled lounge room overlooking out to private courtyard, dining room, kitchen with gas cooking, dishwasher and laundry with access to second smaller court yard. There is off street parking for one car. This property is located within walking distance to shops, restaurants and transport is at your door step.