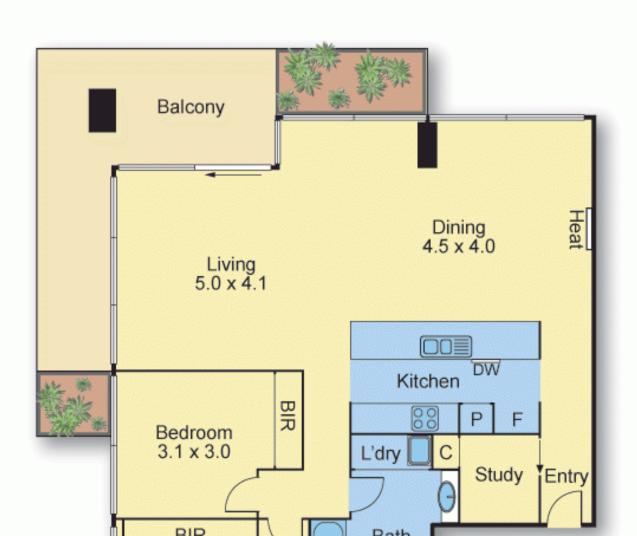

## Contemporary Design, Style & Sophistication in a Fabulous Location!

2 🛏 2 🗐 2 👄

Immerse yourself in pure luxury as you enjoy this spacious apartment located in the popular "Grandview" complex on Queens Road. This large 2 bedroom plus study apartment offers a fabulous floorplan including 2 wonderful garden features that enhance the wide balcony. This beautiful apartment is privately positioned in a quiet location near the Queens Lane entrance. The city on your doorstep and Fawkner Park and Albert Park golf club only metres away.

Features Include:

102/19 Queens Road

Evan Lykourinos

Phone :0398152999 Mobile :0414555455

Email:enquiries@bekdonrichards.com.au

Phone :0398152999 Mobile :0414503324

Email:paul@bekdonrichards.com.au

## 102/19 Queens Road, Melbourne