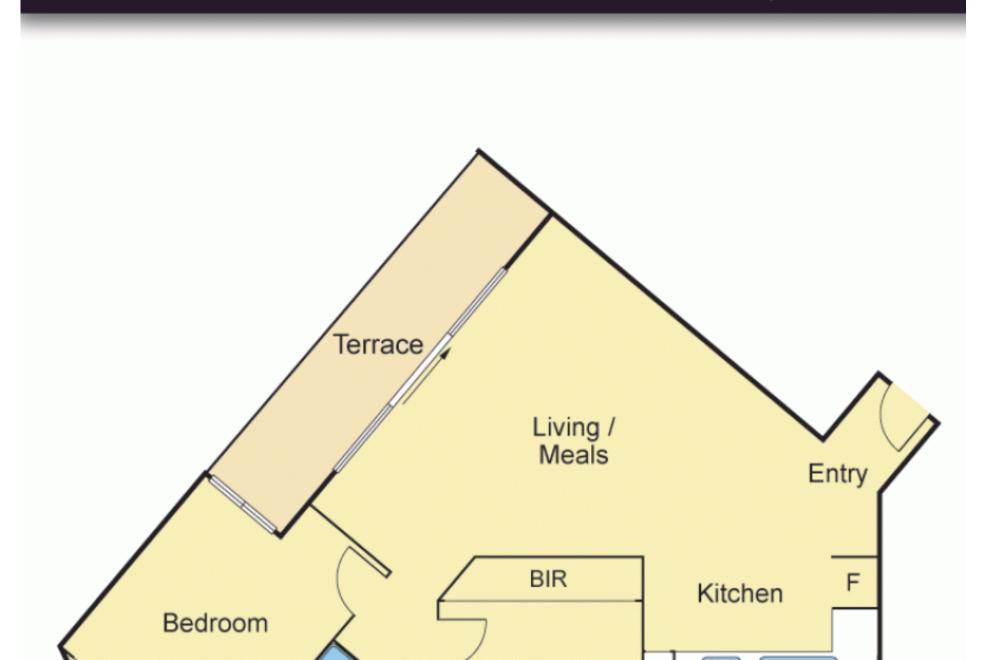

## ONLY 6 in the Block!!

2 🛏 1 🗐 1 👄

This elevated Rothe Lowman Design Apartment, is in a boutique block of only 6 apartments and is blessed with great space, loads of style and light-filled interiors. Enjoying a generous living/dining room with sliding doors to inviting balcony, smart kitchen boasting smeg appliances, two spacious bedrooms featuring built-in-robes, bright bathroom and concealed Euro laundry. Intercom, secure entry and reverse cycle heating/cooling ensure modern comforts. Secure undercover parking and storage cage. Excellent location within close proximity to Yarra Trail bike paths, restaurants, shops, tram, train and simple CBD access.