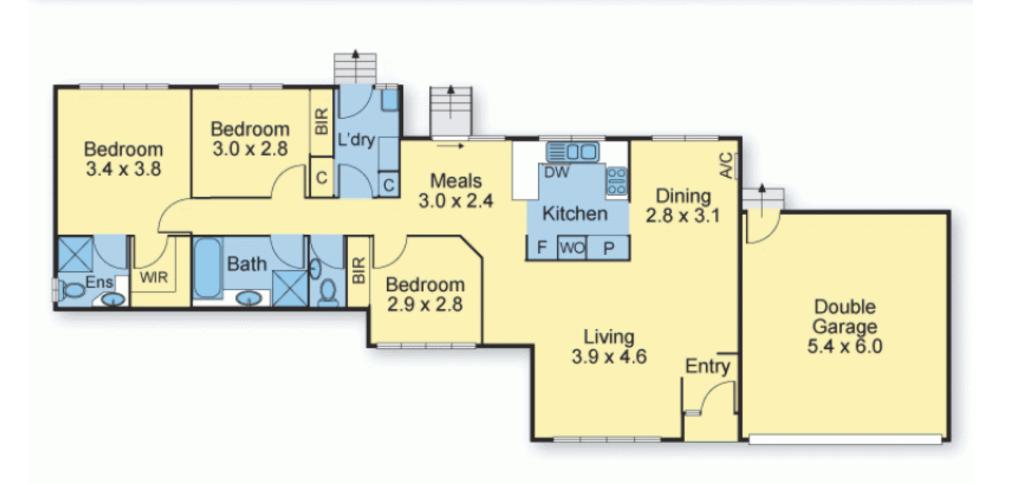

Offering main bedroom with ensuite and WIR, two further bedrooms with BIR's, central bathroom, separate laundry, spacious open plan living and meals area, kitchen with gas cooking and dishwasher, private paved courtyard and low maintenance garden. Features include central gas ducted heating throughout, split a/c cooling and secure remote control access to entrance gate and double garage. 4/1024 Toorak Road