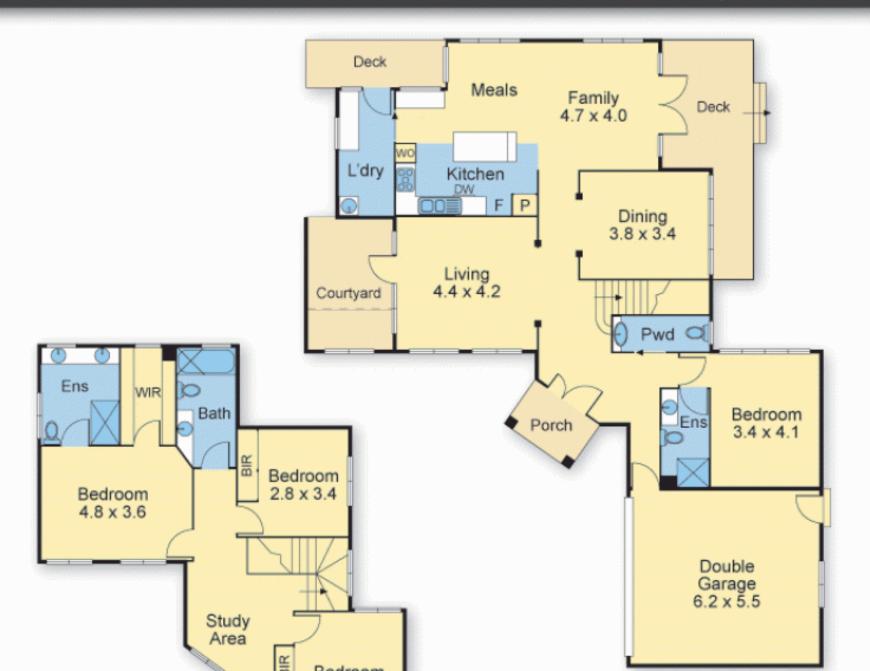

## Modern Lifestyle Townhouse and Impressive!

4 🛏 3 🗐 2 👄

Sensational standard of living experience inspired by modern excellence, this luxuriously large townhouse convenes every lifestyle need. A sought after contemporary living surrounded by prestigious schools, golf course and parkland. The location is situated close to public transport within convenient reach. This townhouse responds to every lifestyle requirement which is reflected by the outstanding spacious features and tailored design. Grand entrance with polished floors delivers a sophisticated formal sitting room and an equally elegant formal dining room, complemented by stylish lighting features; a generous family room and open plan kitchen all lead to openings of an inviting and picturesque garden. Upstairs three bedrooms, including a main bedroom with ensuite and spacious walk in wardrobe, a further two bedrooms with built in robes accompany a large central bathroom. On the ground floor 2/16 Hollsmoor Road