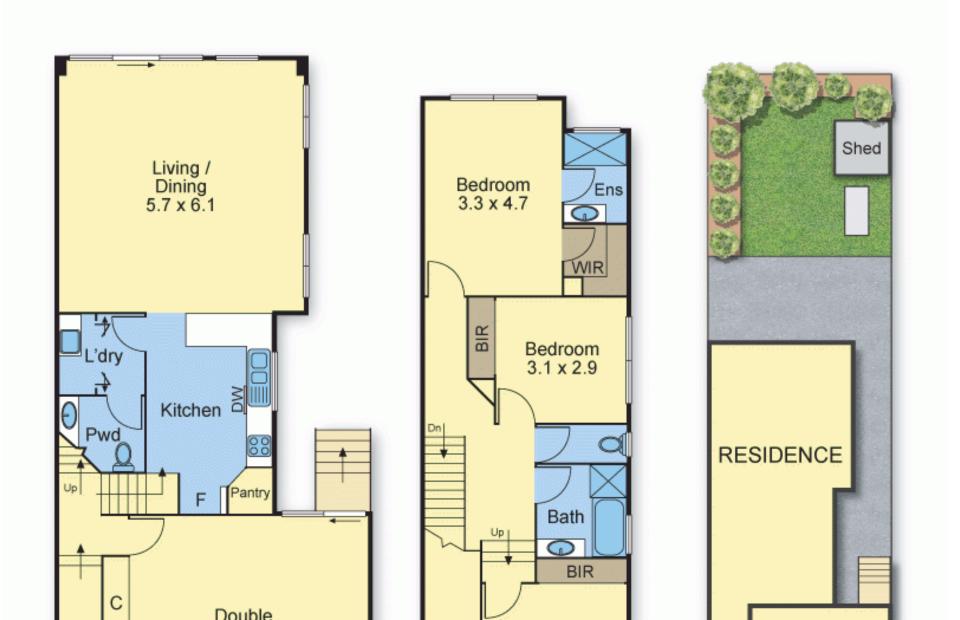

## Brand New Living With Convenience At Every Turn

3 🛏 2 € 2 ←

Stylish, modern living is evident the moment you venture beyond the rendered facade of this brand new Townhouse and set foot on the sparkling tiled flooring. High ceilings coupled with open plan living and a light colour scheme create a space that is alluring to look at and relaxing to be in, while the collection of large windows fills the impressive home with plenty of natural light. Modern kitchen with stainless steel appliances looks onto the spacious open plan setting that links with a landscaped outdoor area that's ideal for entertaining. The home's modern fit-out isn't the only attraction - there's also the highly desirable location it finds itself in. This stunning abode is within walking distance of Bulleen Plaza, St Clement of Rome Primary School and public transportation.