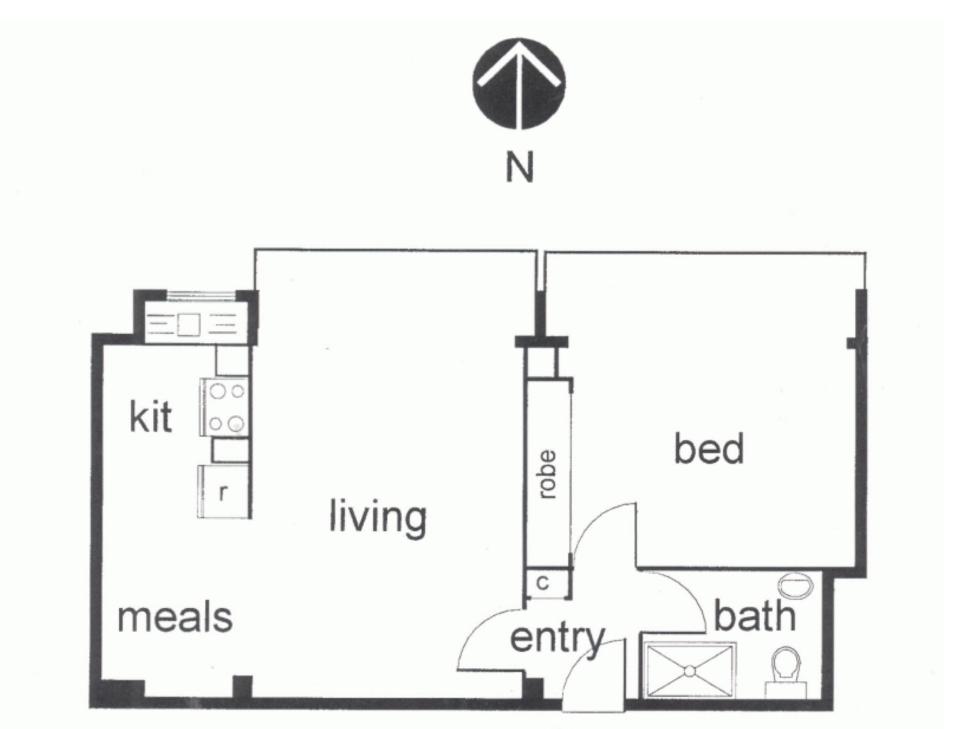

## Iconic St Kilda Living

For the lucky buyer who purchases this one-bedroom apartment, they're not only buying a trendy pad in a signature St Kilda setting, but also a piece of history. This light and bright apartment resides in the famed Edgewater Towers building, designed in 1959-1960 and renowned for its "pure modernism". The mid-century modern building offers its occupants a lifestyle that's the envy of St Kilda, with some of the area's finest attractions located within walking distance. St Kilda beach, Luna Park and iconic restaurants are a stone's throw away, so too is the trendy Acland St strip and transportation services - perfect for city commuters. The apartment itself requires minimal upkeep and is tailor-made for astute investors and those leading busy lifestyles. Central living area is abundant in size and space, so too is the generous-sized bedroom that's fitted with built-in robes. Well-appointed kitchen, 7D/12 Marine Parade