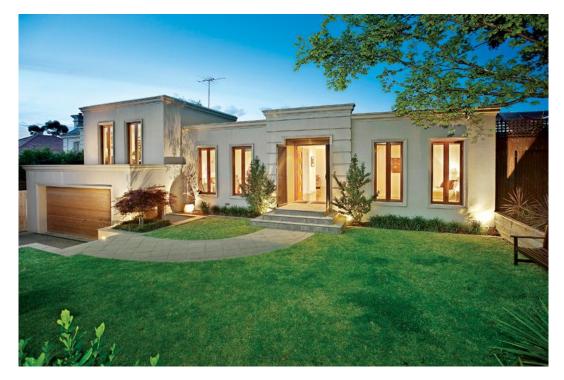

## Grand Family Living In One Of Balwyn's Finest Addresses

4 🛏 2 🗐 2 👄

Every now and again along comes a home that stands out from the rest; a home defined by its sheer grandeur and opulence yet designed for practical family living. This is such a home. Striking architectural elements are hallmarks of the expansive layout, characterised by its visual flow and expansive living spaces. Magnificent high ceilings accentuate the height and space of the contemporary interior, while lavish fixtures and fittings and sparkling timber floorboards highlight the home's sophisticated sense of style. Formal living and dining enjoy plenty of warmth courtesy of an alluring open fireplace - and given it stands separately from the central living area it enhances its private persona, which is perfect for those wishing to convert the lounge into a media haven! A radiant central living