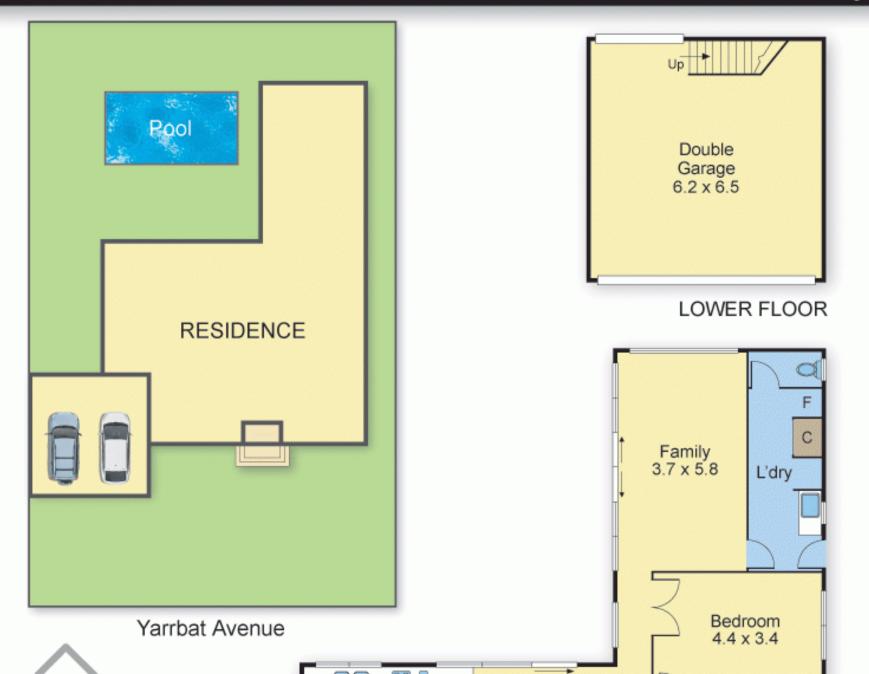

## Grand Family Living In One Of Balwyn's Finest Addresses

4 🛏 2 🗐 2 👄

Every now and again along comes a home that stands out from the rest; a home defined by its sheer grandeur and opulence yet designed for practical family living. This is such a home. Striking architectural elements are hallmarks of the expansive layout, characterised by its visual flow and expansive living spaces. Magnificent high ceilings accentuate the height and space of the contemporary interior, while lavish fixtures and fittings and sparkling timber floorboards highlight the home's sophisticated sense of style. Formal living and dining enjoy plenty of warmth courtesy of an alluring open fireplace - and given it stands separately from the central living area it enhances its private persona, which is perfect for those wishing to convert the lounge into a media haven! A radiant central living

## 107 Yarrbat Avenue, Balwyn