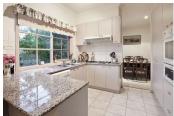

Offering main bedroom with ensuite and WIR, two further bedrooms with BIR's, central bathroom, separate laundry, spacious open plan living and meals area, kitchen with gas cooking and dishwasher, private paved courtyard and low maintenance garden. Features include central gas ducted heating throughout, split a/c cooling and secure remote control access to entrance gate and double garage.