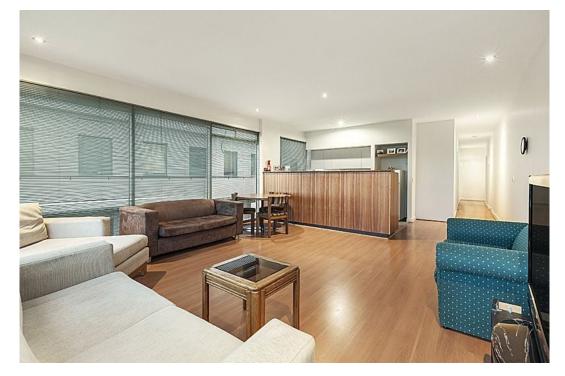

## The Perfect Size, The Perfect View, The Perfect Start!!

2 🛏 1 🗐 1 👄

An awesome apartment located on trendy Fitzroy Street ensures an enjoyable stroll to St Kilda Pier, the light rail, bars, restaurants and parks. St Kilda's best known assets are located at the doorstep, of this secured building, which is impeccably maintained by an "ON-SITE - LIVE IN" caretaker. The security entrance leads to dual Elevators, and locked mail boxes which can only be accessed by residents. A Remote Controlled Garage (on its own Title) is located under the building. This elevated apartment boasts two bedrooms with inbuilt robes and privacy from other residential buildings. The 24/7 impressive, private and tranquil vista encompasses a never to be impeded view to the bay, city, parkland, and the surrounding district. This sought after apartment boasts a large lounge and dining area,