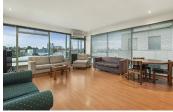

## The Perfect Size, The Perfect View, The Perfect Start!!

2 🛏 1 🗐 1 👄

An awesome apartment located on trendy Fitzroy Street ensures an enjoyable stroll to St Kilda Pier, the light rail, bars, restaurants and parks. St Kilda's best known assets are located at the doorstep, of this secured building, which is impeccably maintained by an "ON-SITE - LIVE IN" caretaker. The security entrance leads to dual Elevators, and locked mail boxes which can only be accessed by residents. A Remote Controlled Garage (on its own Title) is located under the building. This elevated apartment boasts two bedrooms with inbuilt robes and privacy from other residential buildings. The 24/7 impressive, private and tranquil vista encompasses a never to be impeded view to the bay, city, parkland, and the surrounding district. This sought after apartment boasts a large lounge and dining area,