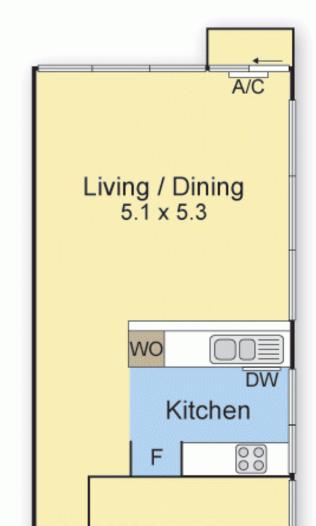

## The Perfect Size, The Perfect View, The Perfect Start!!

2 🛏 1 🗐 1 👄

An awesome apartment located on trendy Fitzroy Street ensures an enjoyable stroll to St Kilda Pier, the light rail, bars, restaurants and parks. St Kilda's best known assets are located at the doorstep, of this secured building, which is impeccably maintained by an "ON-SITE - LIVE IN" caretaker. The security entrance leads to dual Elevators, and locked mail boxes which can only be accessed by residents. A Remote Controlled Garage (on its own Title) is located under the building. This elevated apartment boasts two bedrooms with inbuilt robes and privacy from other residential buildings. The 24/7 impressive, private and tranquil vista encompasses a never to be impeded view to the bay, city, parkland, and the surrounding district. This sought after apartment boasts a large lounge and dining area,