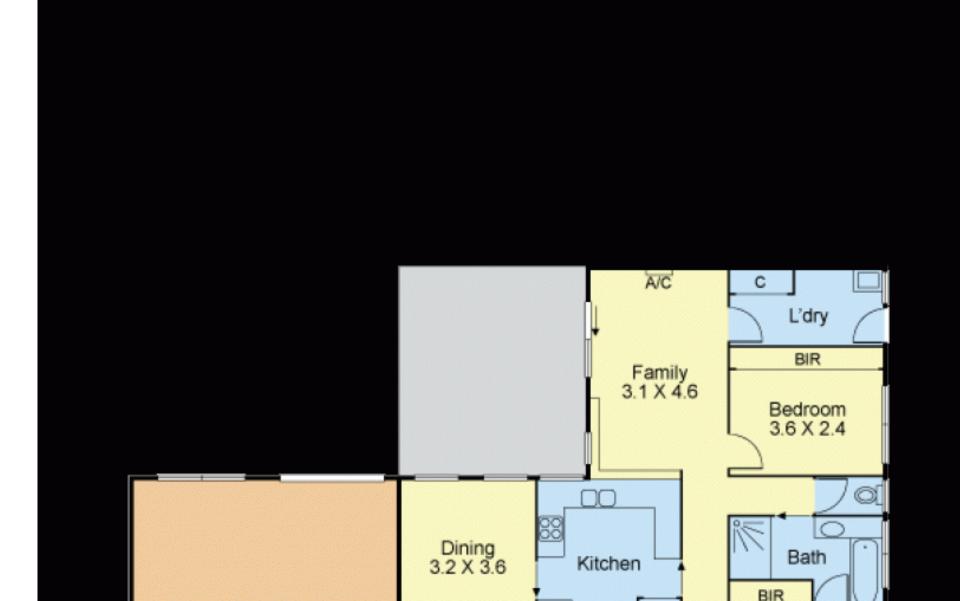

## **Corner Location**

2 🛏 1 🗐 2 👄

Here is a great chance to get into the property market as a first home owner or investor considering various options and future development potential (STCA). Want more space? Renovate to your heart's content! This humble, yet cozy home sits on approx. 866sqm of land on a corner block. Master with semi-en suite, ducted heating and air-conditioning, built-in robes, wall to wall carpet except for wet areas, lots of storage space, good size laundry with a spacious backyard and remote control garage large enough for creative workshop activities. Superb location near schools and shops. Easy access to buses and railway station.