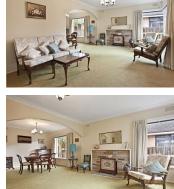

## 3 🎽 1 🐔 2 🛲

This blonde brick classic has been lovingly held by the same family since 1962. Assuring comfort & liveability for now, the meticulously maintained three-bedroom home features a generous living room with an open fireplace and wide arch through to an equally generous adjoining dining room. A bright kitchen with a breakfast bar overlooks a large casual meals area. The practical layout also includes a bathroom and a second toilet in the laundry. Outside, a massive rear garden provides plenty of space to add onto the accommodation if desired. With a leisurely cosmetic makeover, extension upwards or outwards or redevelopment into one or possibly even two luxury homes (STCA), an exciting future is definitely on the cards for the potential packed property which enjoys a quiet location within easy access of King George VI Memorial Reserve, schools and selection of shops and eateries in bustling Centre 46 Bellevue Road