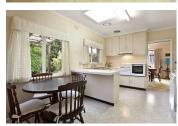

## 3 🎽 1 🐔 2 🛲

This blonde brick classic has been lovingly held by the same family since 1962. Assuring comfort & liveability for now, the meticulously maintained three-bedroom home features a generous living room with an open fireplace and wide arch through to an equally generous adjoining dining room. A bright kitchen with a breakfast bar overlooks a large casual meals area. The practical layout also includes a bathroom and a second toilet in the laundry. Outside, a massive rear garden provides plenty of space to add onto the accommodation if desired. With a leisurely cosmetic makeover, extension upwards or outwards or redevelopment into one or possibly even two luxury homes (STCA), an exciting future is definitely on the cards for the potential packed property which enjoys a quiet location within easy access of King George VI Memorial Reserve, schools and selection of shops and eateries in bustling Centre 46 Bellevue Road