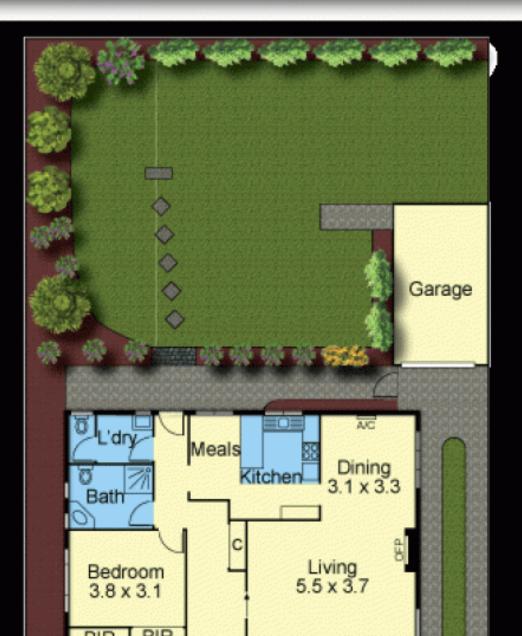

## 3 🎽 1 🐔 2 🛲

This blonde brick classic has been lovingly held by the same family since 1962. Assuring comfort & liveability for now, the meticulously maintained three-bedroom home features a generous living room with an open fireplace and wide arch through to an equally generous adjoining dining room. A bright kitchen with a breakfast bar overlooks a large casual meals area. The practical layout also includes a bathroom and a second toilet in the laundry. Outside, a massive rear garden provides plenty of space to add onto the accommodation if desired. With a leisurely cosmetic makeover, extension upwards or outwards or redevelopment into one or possibly even two luxury homes (STCA), an exciting future is definitely on the cards for the potential packed property which enjoys a quiet location within easy access of King George VI Memorial Reserve, schools and selection of shops and eateries in bustling Centre 46 Bellevue Road