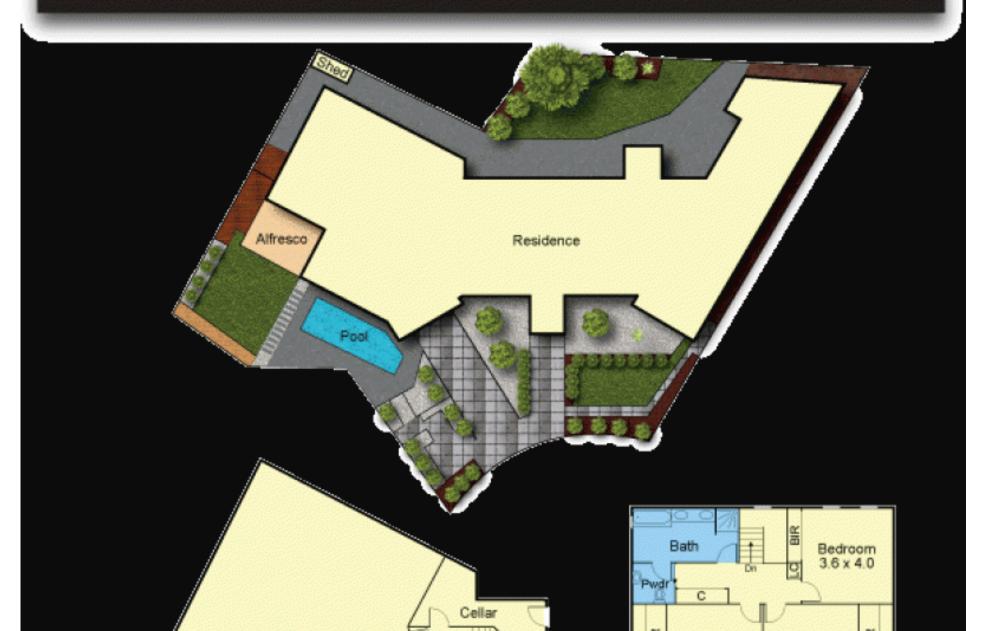

Set on a large 946sqm allotment and boasting a six-star energy rating, opulent features are bountiful. Meticulous attention to detail is showcased throughout the luxurious three-level layout, beginning with the home's stately Northern European-style Portico that's tucked securely behind antique BHP Steel lacework fence and gates. Double-glazed iron doors then open on to a magnificent entrance hall, backdropped by a solid timber staircase and lined with reclaimed Brushbox wide board timber floors that gleam beneath the soaring high ceilings that highlight the home's grand persona. 5 Archer Court