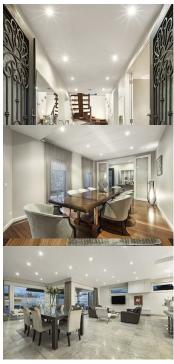

Set on a large 946sqm allotment and boasting a six-star energy rating, opulent features are bountiful. Meticulous attention to detail is showcased throughout the luxurious three-level layout, beginning with the home's stately Northern European-style Portico that's tucked securely behind antique BHP Steel lacework fence and gates. Double-glazed iron doors then open on to a magnificent entrance hall, backdropped by a solid timber staircase and lined with reclaimed Brushbox wide board timber floors that gleam beneath the soaring high ceilings that highlight the home's grand persona. 5 Archer Court