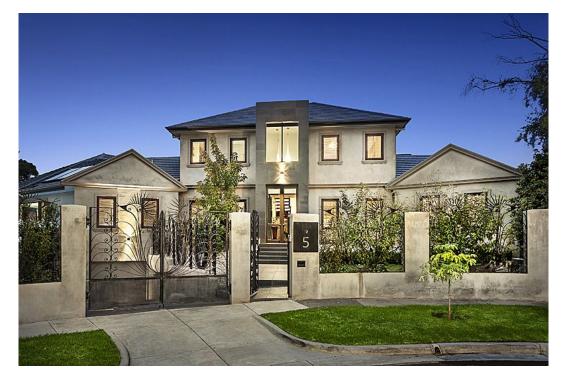

## High-End Living Has A New Benchmark

6 🛏 4 🗐 5 👄

High-end living has a new benchmark with this ultra-modern, custom-designed work of art, nestled peacefully at the head of a court oasis in a premium Brighton East location.

Set on a large 946sqm allotment and boasting a six-star energy rating, opulent features are bountiful. Meticulous attention to detail is showcased throughout the luxurious three-level layout, beginning with the home's stately Northern European-style Portico that's tucked securely behind antique BHP Steel lacework fence and gates. Double-glazed iron doors then open on to a magnificent entrance hall, backdropped by a solid timber staircase and lined with reclaimed Brushbox wide board timber floors that gleam beneath the soaring high ceilings that highlight the home's grand persona. 5 Archer Court