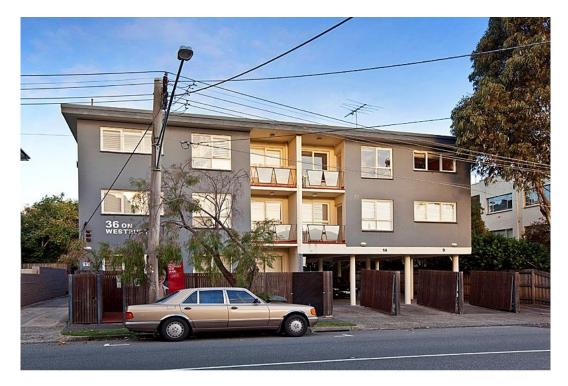

## Spacious and contemporary living

Situated in a sought after pocket of St Kilda East, this light filled apartment is everything and more. Fantastic features of this apartment include, two bedrooms both with built in robes, open plan living and dining, updated kitchen with gas cooking and dishwasher and a well presented central bathroom with laundry facilities. Other features include, reverse cycle heating and cooling, separate toilet, off street parking for one, private balcony and close to Carlisle Street amenities. All this is within moments to local parks, Chapel Street and public transport.