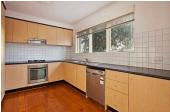

## Spacious and contemporary living

Situated in a sought after pocket of St Kilda East, this light filled apartment is everything and more. Fantastic features of this apartment include, two bedrooms both with built in robes, open plan living and dining, updated kitchen with gas cooking and dishwasher and a well presented central bathroom with laundry facilities. Other features include, reverse cycle heating and cooling, separate toilet, off street parking for one, private balcony and close to Carlisle Street amenities. All this is within moments to local parks, Chapel Street and public transport.