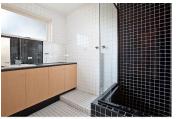

## Spacious and contemporary living

Situated in a sought after pocket of St Kilda East, this light filled apartment is everything and more. Fantastic features of this apartment include, two bedrooms both with built in robes, open plan living and dining, updated kitchen with gas cooking and dishwasher and a well presented central bathroom with laundry facilities. Other features include, reverse cycle heating and cooling, separate toilet, off street parking for one, private balcony and close to Carlisle Street amenities. All this is within moments to local parks, Chapel Street and public transport.