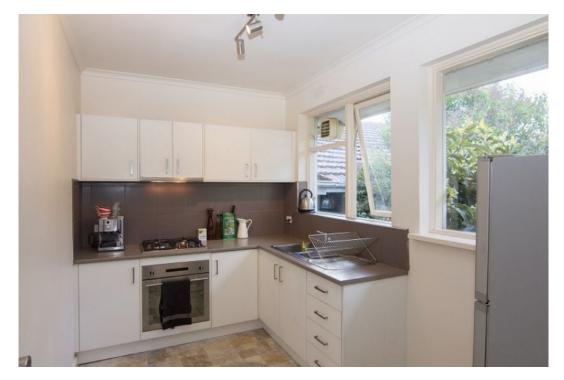

## **Charming Two Bedroom Apartment**

Situated on one of the finest streets of Hawthorn East is this exceptional apartment which is sure to impress. Providing plenty of space and a great floorplan this apartment features two bedrooms with built in robes, clean and bright bathroom with bath, modern and freshly painted kitchen with gas cooking and fitted with stainless steel appliances. The well sized lounge room is complete with heating and an abundance of natural light. Other features include internal laundry facilities, security entrance, undercover car space with large and secure storage space, close to train stations and central to all amenities of Burke Road and Glenferrie Road.