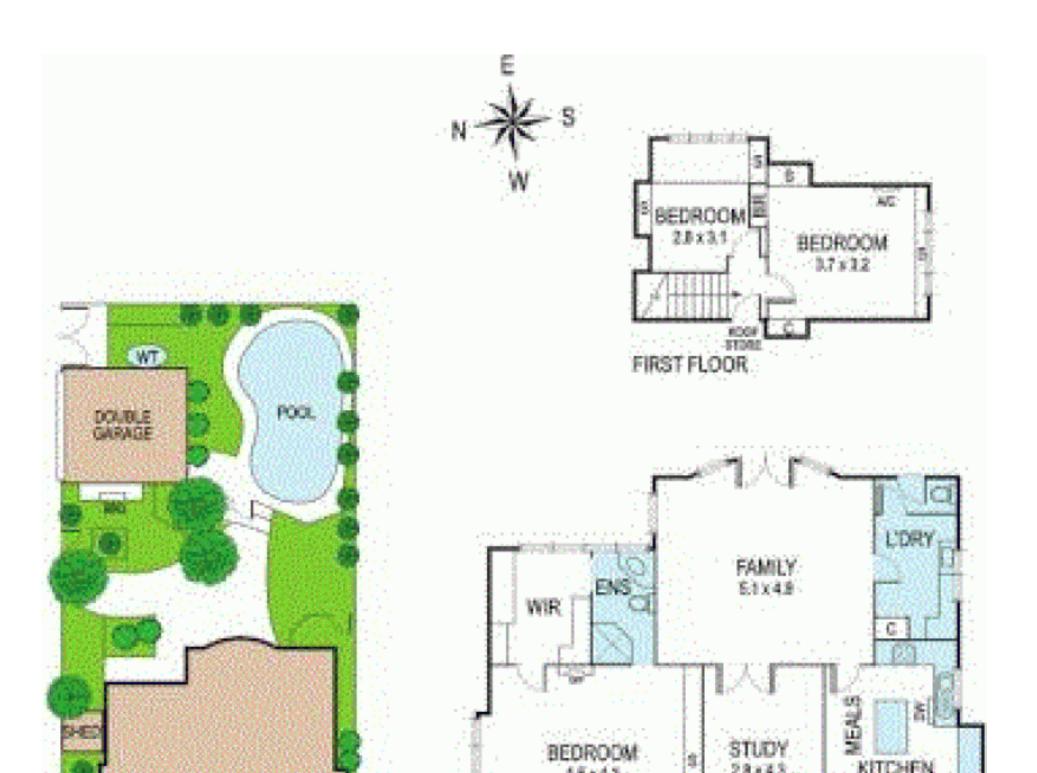

## Light filled family home

Situated in an enviable location on a corner allotment, this stunning period home is rich with character. It provides convenient access from Wiseman Street to a double garage. Features that complement this exceptional family home are; 3 bedrooms, master with en suite and walk in robe, further central bathroom, formal living, lovely kitchen with gas cooking, light filled family room overlooking the swimming pool (maintenance included). To complete this spacious home, it also features ducted heating, air conditioning and is close to Anderson Park, Auburn South Primary and Bialik College.