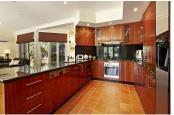

Offering an impressive downstairs master bedroom wing comprising large WIR and opulent fully-tiled marble ensuite with luxurious bath, as well as a further four generously sized bedrooms, three with BIR's and one with WIR and ensuite, additional family bathroom and guest powder room. The inviting open plan formal living and dining features imposing cathedral ceilings, Jetmaster fireplace and bay while the firefar of the home reveals a stunning modern timber kitchen with granite bench-top and