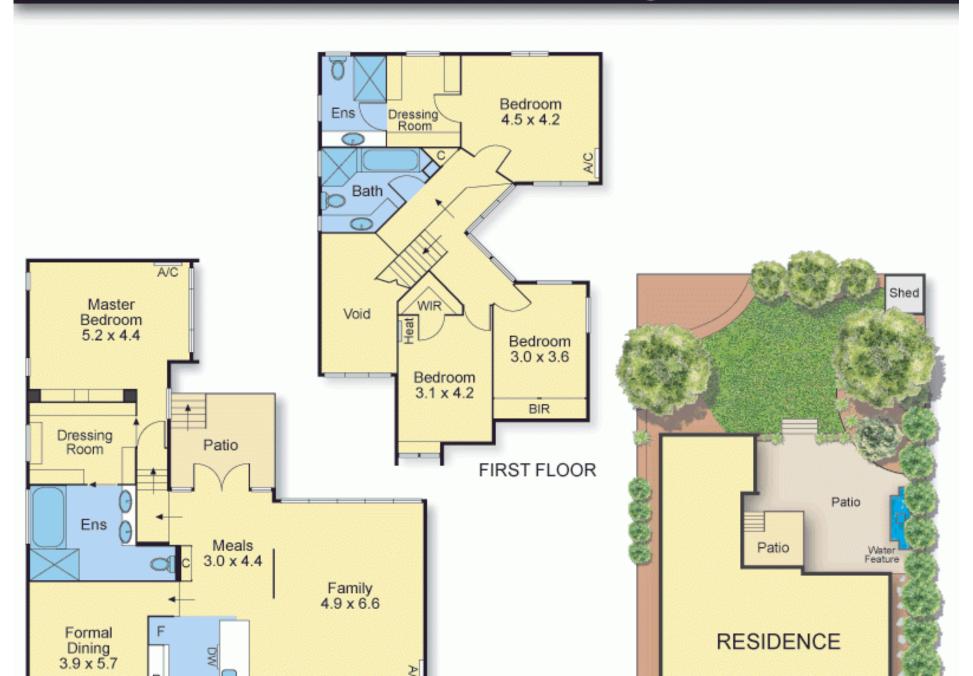

## **Ultimate Family Home**

5 🛏 4 🗐 2 👄

Superbly situated in a cul-de-sac within a highly-sought after area of Hawthorn, this exceptional double storey home boasts a bright and functional floorplan. Located within easy walking distance to parklands, Auburn and Riversdale Road shops, cafes and amenities, Kooyong train station and only moments from some of Melbourne's best schools and the Monash Freeway, this home is perfect for any family.

Offering an impressive downstairs master bedroom wing comprising large WIR and opulent fully-tiled marble ensuite with luxurious bath, as well as a further four generously sized bedrooms, three with BIR's and one with WIR and ensuite, additional family bathroom and guest powder room. The inviting open plan formal living and dining features imposing cathedral ceilings, Jetmaster fireplace and bay while the firefar of the home reveals a stunning modern timber kitchen with granite bench-top and