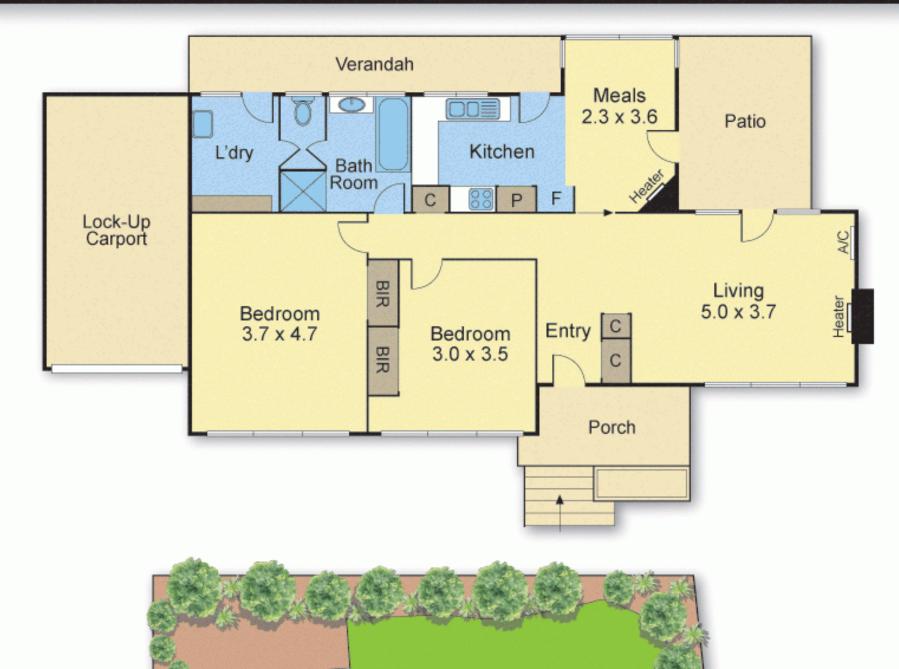

## FORTHCOMING AUCTION

CLINKER BRICK HOME IN CUL DE SAC ON 760 SQ M APPROX

Exhilarating opportunities are presented in all their glory here on this lovely elevated cul-de-sac. Bring the unique Clinker Brick style of this handsome home into the 21st century and evolve the well-designed single-level layout or capitalize on a 1st class position and wipe the slate clean unveiling your own luxurious family Estate with breathtaking city views. This superb home is enviably positioned within walking distance of the new Tooronga Village, Auburn South & Bialik schools, and within quick access to other prestige schools, Camberwell Junction, CBD/CityLink, Anderson Park & Cato Reserve.