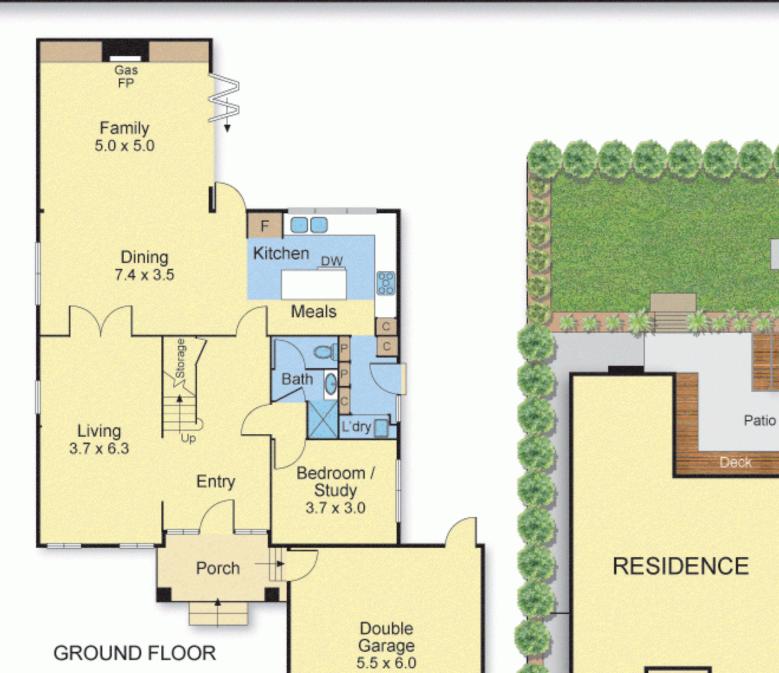

The inviting entrance hall introduces a formal dining room, elegant sitting room and overlooking manicured garden surrounds. Guest bedroom or study on the ground level with direct access to a stylish bathroom & powder room.

## 66 Erica Avenue, Glen Iris

)eck

Shed