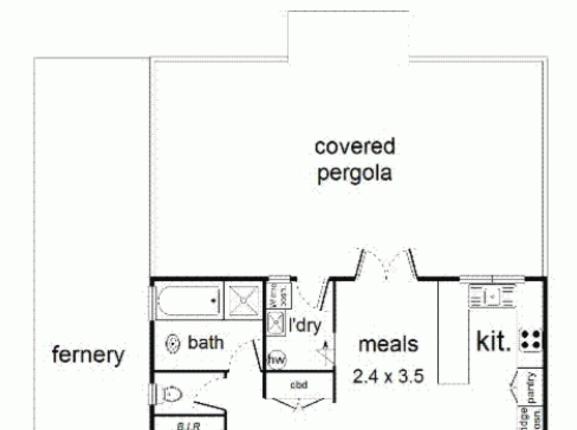

## **Quiet Family Location**

3 🛏 1 🗐 2 👄

This beautifully presented home located in a quiet court and comprises three bedroom two with BIR, very neat and tidy bathroom with separate bath and shower, updated open plan kitchen with stainless appliances, and great size family room. Features immaculately presented gardens, great size undercover outdoor entertaining area, gas ducted heating, evaporative cooling and garden shed. All of this within close proximity to schools, public transport, shops and restaurants.

Phone :0398152999 Mobile :0414503324

Paul Richards

 ${\bf Email:paul@bekdonrichards.com.au}$ 

8A Joroma Place

This plan is a sketch, and all data shown is general only.

NB: All stated dimensions are approximate only & should not be taken as definite.