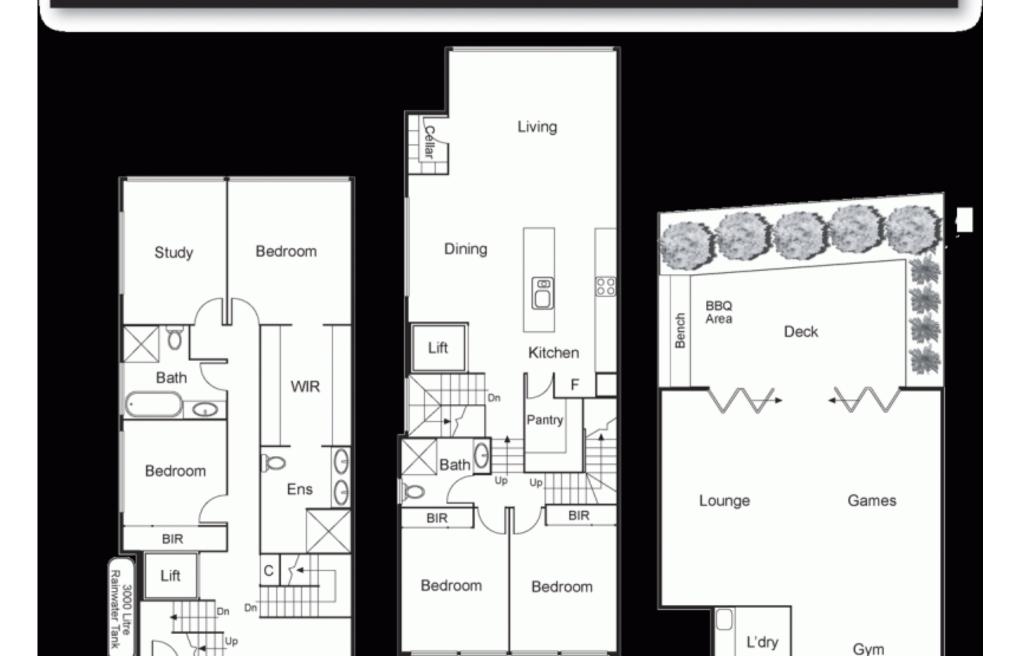

The ground level is a blank canvas with an enormous open living room which could consist of several rooms that flow onto the outdoor entertaining area with built in BBQ. The level also houses the laundry & toilet along with a large storage area. Spread over the middle floors are the study and four generous sized bear of the with a spacious timber veneer WIR and en suite which provides each family member with their own