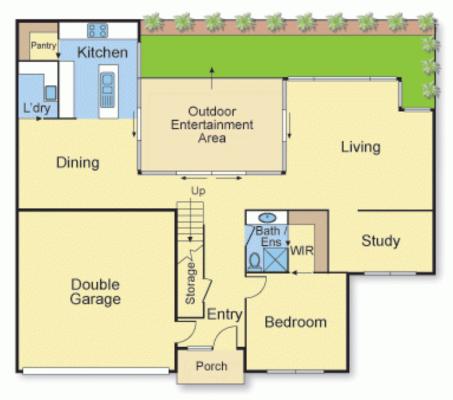

plan, this contemporary townhouse is a fantastic opportunity for massive stamp duty savings for those buyers who act fast. Finished to exacting standards, the quality home has been cleverly conceived to cater for a luxuriously low-maintenance lifestyle. The flowing four-bedroom, three-bathroom floor plan maximises the space with a north-facing living room and dining flanking an outdoor entertainment area highlighted with Merbau decking, a study, quality Miele kitchen with Caesar Stone benchtops, master bedroom with balcony, ensuite bathroom & walk-in robe, a ground-level 1/54 Spencer Road



Paul Richards

Phone :0398152999 Mobile :0414503324

Email:paul@bekdonrichards.com.au



Phone :0398152999 Mobile :0414555455

Email:enquiries@bekdonrichards.com.au

## 2/54 Spencer Road, Camberwell



GROUND FLOOR



FIRST FLOOR