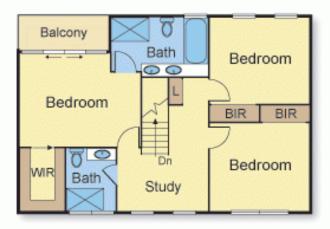

emporary townhouse is a fantastic opportunity for massive stamp duty savings for those buyers who act fast. Finished to exacting standards, the quality home has been cleverly conceived to cater for a luxuriously low-maintenance lifestyle. The flowing four-bedroom, three-bathroom floor plan maximises the space with a north-facing living room and dining flanking an outdoor entertainment area highlighted with Merbau decking, a study, quality Miele kitchen with Caesar Stone benchtops, master bedroom with balcony, ensuite bathroom & walk-in robe, a ground-level 1/54 Spencer Road



Paul Richards

Phone :0398152999 Mobile :0414503324

Email:paul@bekdonrichards.com.au



Phone :0398152999 Mobile :0414555455

Email:enquiries@bekdonrichards.com.au

## 2/54 Spencer Road, Camberwell



GROUND FLOOR



FIRST FLOOR