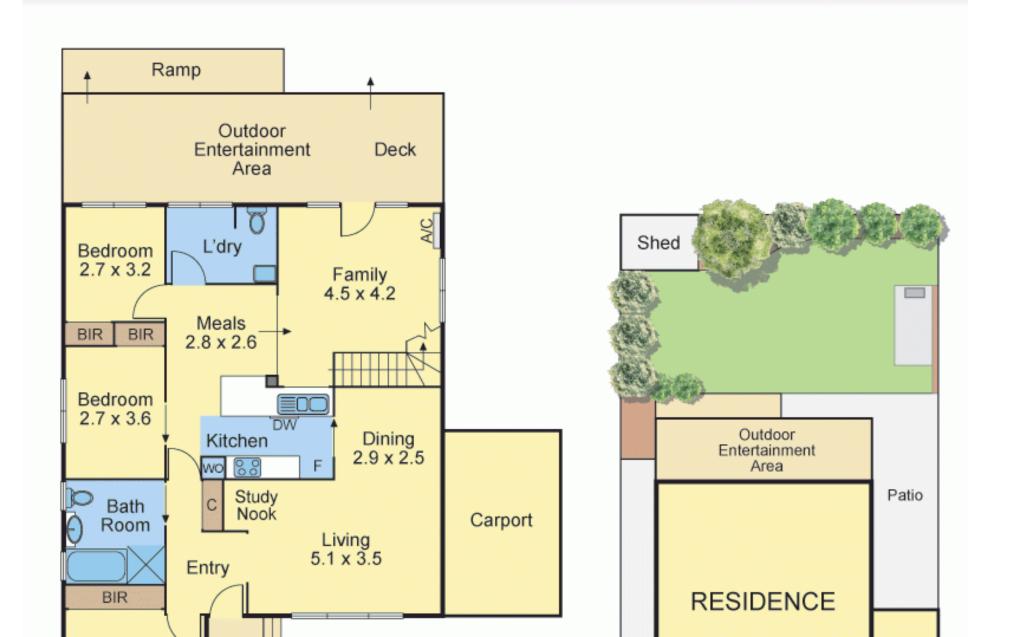

## Enjoy Today, Enhance Tomorrow

4 🛏 2 🗐 1 👄

Assuring plenty of family-sized comfort & enjoyment for now, this 4-bedroom, 2.5 bathroom home offers the perfect base for a contemporary cosmetic makeover in your own time. An inviting living & dining room floored in gleaming polished boards incorporates a handy study nook. At the heart of the home, a fully equipped kitchen complete with breakfast bar overlooks the meals area that leads into an air-conditioned family room beneath the warm ambience of timber-panelled ceilings. Catering for outdoor entertainment & relaxation the whole year round regardless of the weather - is a full-width covered deck that looks onto the rear garden where there is plenty of room to upsize the accommodation if required (STCA). Mum & dad will appreciate the peace & privacy of the upper-level master domain with ensuite bathroom & walk-in-robe that is set apart from the lower-level kids' zone with bathroom & 13 Orana Place

## 13 Orana Place, Epping