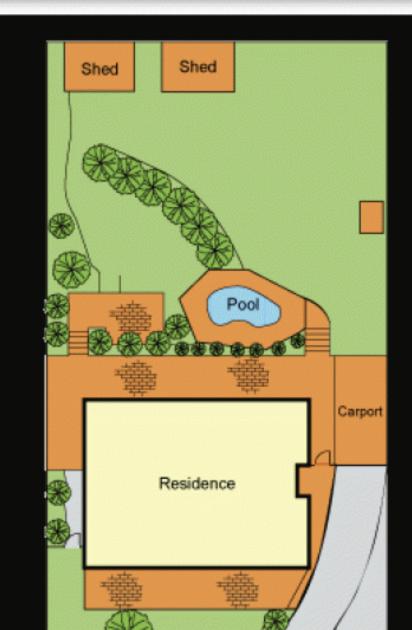

## Poolside Pleasure, Parkland Precinct

3 🛏 1 🗐 1 👄

Elevated on the high side of the street, this three-bedroom, one-bathroom home enjoys glimpses to the east towards the Yarra Valley. There's plenty of space to unwind & relax next to the toasty rustic brick fireplace in the living room. Designed to keep the chef in the conversation, the dining area is open-planned to the smart black and white kitchen which is equipped with excellent work space & a stainless-steel dishwasher, oven & cooktop. A brick-paved patio, huge back garden & an in-ground pool entice for outdoor relaxation & summer entertaining. Featuring a single carport, laundry, gleaming floorboards, timber ceilings & garden sheds, the home also offers significant scope to upsize the accommodation with a rear extension if desired (STCA). With walking paths & parkland tranquillity in every direction, excellent schools & Croydon North Plaza nearby & Croydon Station a dash away, this 13 Wilson Concourse

## 13 WILSON CONCOURSE, CROYDON NORTH