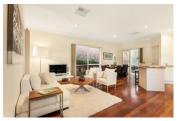

## Ideal Home in Hawthorn

This light-filled single fronted detached Victorian style home in Hawthorn is perfectly positioned for a great lifestyle. Within walking distance of transport and close to shops, cafes and the amenities of Glenferrie Road, Auburn Village and Camberwell Junction as well as some of Melbourne's finest schools. Comprising two double bedrooms with built in robes, central bathroom with separate toilet and second toilet located adjacent to laundry. The spacious open plan kitchen, living and meals area flows through to the low maintenance rear courtyard. With the additional convenience of an on-site car space and single lock-up garage in Hawthorn, this home will tick all the boxes. Features polished timber floors, evaporative cooling and central heating throughout, dishwasher, electric oven and gas hotplate.