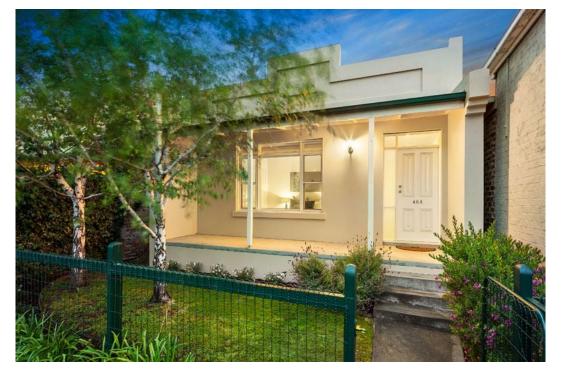

## Ideal Home in Hawthorn

This light-filled single fronted detached Victorian style home in Hawthorn is perfectly positioned for a great lifestyle. Within walking distance of transport and close to shops, cafes and the amenities of Glenferrie Road, Auburn Village and Camberwell Junction as well as some of Melbourne's finest schools. Comprising two double bedrooms with built in robes, central bathroom with separate toilet and second toilet located adjacent to laundry. The spacious open plan kitchen, living and meals area flows through to the low maintenance rear courtyard. With the additional convenience of an on-site car space and single lock-up garage in Hawthorn, this home will tick all the boxes. Features polished timber floors, evaporative cooling and central heating throughout, dishwasher, electric oven and gas hotplate.

## 46A HENRIETTA STREET, HAWTHORN