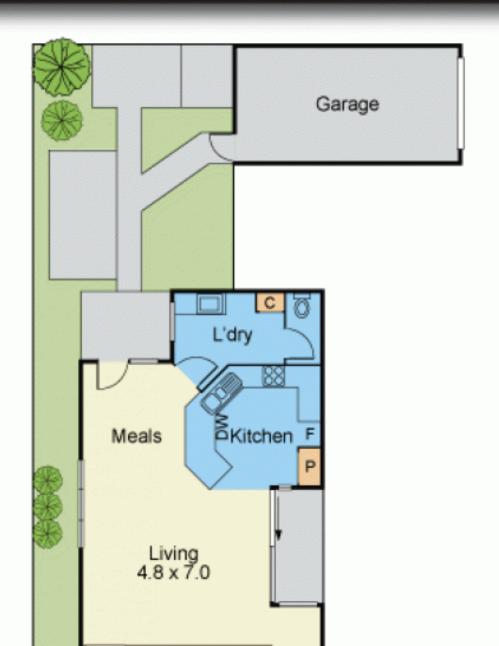

## Ideal Home in Hawthorn

This light-filled single fronted detached Victorian style home in Hawthorn is perfectly positioned for a great lifestyle. Within walking distance of transport and close to shops, cafes and the amenities of Glenferrie Road, Auburn Village and Camberwell Junction as well as some of Melbourne's finest schools. Comprising two double bedrooms with built in robes, central bathroom with separate toilet and second toilet located adjacent to laundry. The spacious open plan kitchen, living and meals area flows through to the low maintenance rear courtyard. With the additional convenience of an on-site car space and single lock-up garage in Hawthorn, this home will tick all the boxes. Features polished timber floors, evaporative cooling and central heating throughout, dishwasher, electric oven and gas hotplate.

## 46A HENRIETTA STREET, HAWTHORN