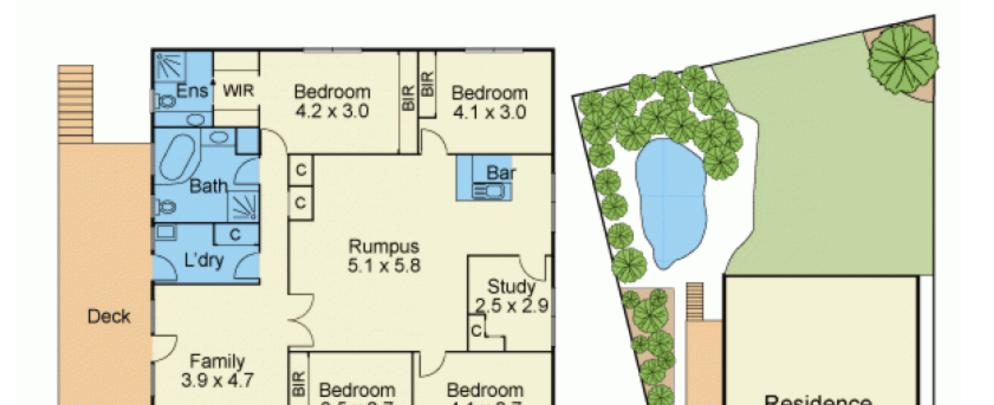

## Space Your Family Can Grow Into

4 🛏 2 🗐 2 👄

If space is an issue your family desperately needs to resolve, this exceptional single-level family home of grand proportions is destined to be the peacemaker. A striking interior epitomises modern living with its fabulous mix of formal and casual living areas, while a stunning elevated outdoor setting capitalises on its serene nature and integration with the central living area by offering a sensational setting for summer night BBQs. French doors hide an elegantly themed formal dining setting, which links with a light-filled central living area that's home to a sizeable kitchen equipped with generous bench space and abundant storage options and ducted heating and cooling throughout. Soaring Cathedral ceiling accentuates the height and space of the semi-secluded rumpus featuring wet bar; four well-proportioned bedrooms plus study, meanwhile, ensures there's a place - and work space! - for 14 Chablis Crescent