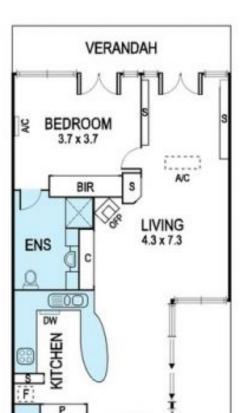

## OWNER SAYS SELL!! Victorian Gem, Boasting Modern Flare!

3 🛏 2 🗐 2 👄

Superbly positioned in a quiet cul-de-sac on the edge of Auburn Village shops and cafes, this striking architecturally designed contemporary home is brimful of natural light showcasing a dynamic design and memorable indoor-outdoor living spaces. Light-filled interiors include 3 gorgeous Bedrooms, one with ensuite bathroom and French doors to the garden, one featuring open fireplace and doors to side decking. Impressive open-plan Living and Dining domain with soaring ceilings and wood heater extends to an enviable landscaped courtyard garden ideal for entertaining. Well-appointed Kitchen with St George oven, ASKO DW and breakfast bench. Features second bathroom, separate WC, ducted heating, air-conditioning, security system, ducted vacuum, attic store, garden shed and off street parking via