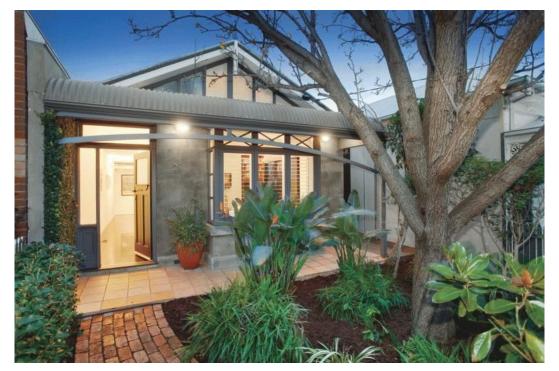

## OWNER SAYS SELL!! Victorian Gem, Boasting Modern Flare!

3 🛏 2 🗐 2 👄

Superbly positioned in a quiet cul-de-sac on the edge of Auburn Village shops and cafes, this striking architecturally designed contemporary home is brimful of natural light showcasing a dynamic design and memorable indoor-outdoor living spaces. Light-filled interiors include 3 gorgeous Bedrooms, one with ensuite bathroom and French doors to the garden, one featuring open fireplace and doors to side decking. Impressive open-plan Living and Dining domain with soaring ceilings and wood heater extends to an enviable landscaped courtyard garden ideal for entertaining. Well-appointed Kitchen with St George oven, ASKO DW and breakfast bench. Features second bathroom, separate WC, ducted heating, air-conditioning, security system, ducted vacuum, attic store, garden shed and off street parking via