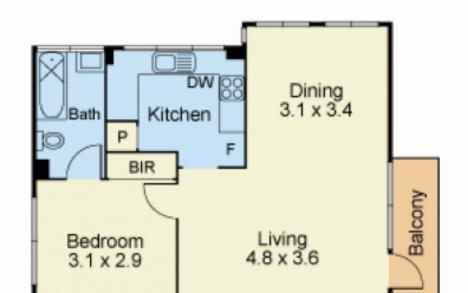

## 1 🎽 1 🗐

Why rent and rave when you can buy and save with this sun-drenched one-bedroom apartment? The stylishly presented living and dining room is ultra-spacious with big picture windows filtering in fabulous natural northern light and city glimpses. A north-facing balcony expands the comfort outdoors. Cooking will always be a pleasure in the modern efficiently designed kitchen equipped with stainless-steel appliances and kicker drawers - great for storing platters. Built-in robes take up an entire wall of the bedroom that links to a sparkling renovated bathroom with bath and stone vanity. Set in a neat well-maintained complex, this brilliant beginner or portfolio addition is equipped with a reverse-cycle air conditioner and a Rinnai temperature-controlled continuous hot water unit. With trams at the door giving easy access to the CBD and St Kilda Esplanade, the apartment enjoys a Scotch Hill location 6/510 Glenferrie Road