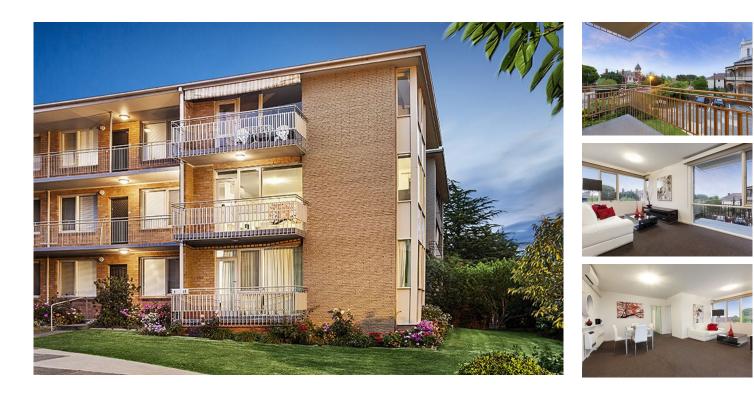

## Hawthorn 6/510 Glenferrie Road

## A Stylishly Neat One-Bedroom Retreat

## 1 🎽 1 🗐

Why rent and rave when you can buy and save with this sun-drenched one-bedroom apartment? The stylishly presented living and dining room is ultra-spacious with big picture windows filtering in fabulous natural northern light and city glimpses. A north-facing balcony expands the comfort outdoors. Cooking will always be a pleasure in the modern efficiently designed kitchen equipped with stainless-steel appliances and kicker drawers - great for storing platters. Built-in robes take up an entire wall of the bedroom that links to a sparkling renovated bathroom with bath and stone vanity. Set in a neat well-maintained complex, this brilliant beginner or portfolio addition is equipped with a reverse-cycle air conditioner and a Rinnai temperature-controlled continuous hot water unit. With trams at the door giving easy access to the CBD and St Kilda Esplanade, the apartment enjoys a Scotch Hill location 6/510 Glenferrie Road