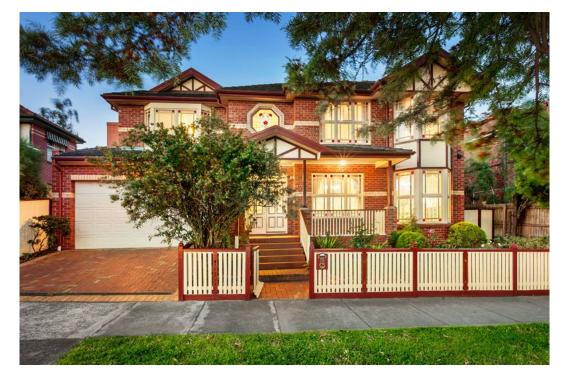

## 70 STEVENSON STREET, KEW

## Maximum Comfort, Minimal Maintenance

This elegant home encapsulates the essence of low-maintenance family-sized luxury without compromising on space. Entertain formal occasions in the sophisticated dining & living room but leave the laid-back events to the open-plan family/meals or the covered & paved alfresco courtyard at the rear. Catering for the efficient preparation & serving of meals, the sleek granite kitchen is practically positioned between the two living zones. There's a tessellated-tiled spa ensuite & walk-in robe for the parents' domain & a second bathroom & separate toilet for bedrooms two & three. A powder room, laundry & double garage with internal entry are also included in the fluid floor plan. Enjoying a wonderfully convenient location, the home is close to some of Melbourne's most highly regarded private schools, Yarra Bend Park, train stations, trams & Victorian Gardens Shopping Centre.