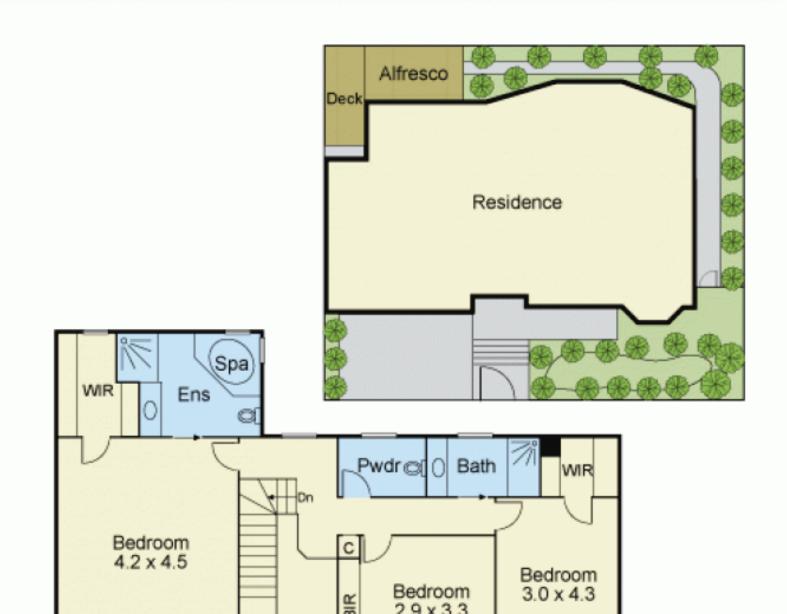

## Maximum Comfort, Minimal Maintenance

This elegant home encapsulates the essence of low-maintenance family-sized luxury without compromising on space. Entertain formal occasions in the sophisticated dining & living room but leave the laid-back events to the open-plan family/meals or the covered & paved alfresco courtyard at the rear. Catering for the efficient preparation & serving of meals, the sleek granite kitchen is practically positioned between the two living zones. There's a tessellated-tiled spa ensuite & walk-in robe for the parents' domain & a second bathroom & separate toilet for bedrooms two & three. A powder room, laundry & double garage with internal entry are also included in the fluid floor plan. Enjoying a wonderfully convenient location, the home is close to some of Melbourne's most highly regarded private schools, Yarra Bend Park, train stations, trams & Victorian Gardens Shopping Centre.